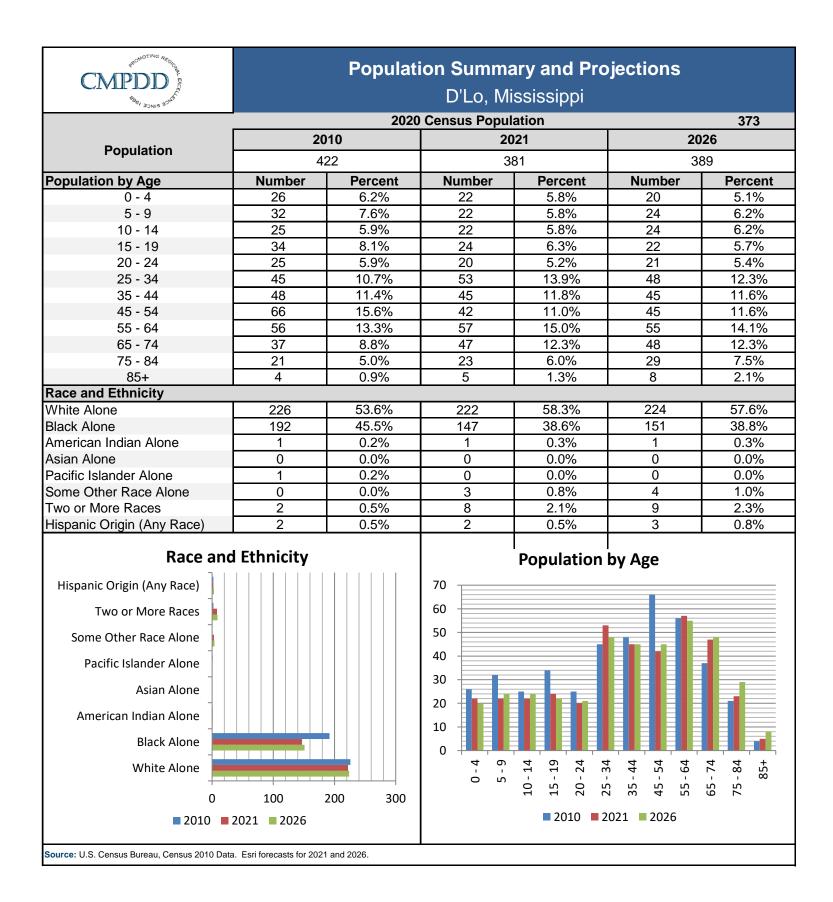

# D'Lo, Mississippi

|                         |      | 2020 Census Population |          |                         |        |          |  |
|-------------------------|------|------------------------|----------|-------------------------|--------|----------|--|
| Summary                 | 2010 | 2022                   | 2027     | Trends 2022 - 2027 Rate |        |          |  |
| Summary                 | 2010 |                        |          | Area                    | State  | National |  |
| Population              | 422  | 381                    | 389      | 0.42%                   | -0.07% | 0.25%    |  |
| Households              | 167  | 162                    | 166      | 0.49%                   | 0.07%  | 0.31%    |  |
| Families                | 120  | 113                    | 115      | 0.35%                   | 0.01%  | 0.28%    |  |
| Average Household       | 2.5  | 2.3                    | 2.3      |                         |        |          |  |
| Owner Occupied Housing  | 126  | 112                    | 116      | 0.70%                   | 0.22%  | 0.53%    |  |
| Renter Occupied Housing | 41   | 50                     | 50       |                         |        |          |  |
| Median Age              | 40   | 42                     | 43       |                         |        |          |  |
| Median Household Income | -    | \$44,533               | \$51,288 | 2.86%                   | 2.34%  | 3.12%    |  |
| Housing Units by Occur  |      |                        | Trends   | : 2022 - 2027           |        |          |  |

|                          | 202    | 22      | 2027     |         |  |
|--------------------------|--------|---------|----------|---------|--|
| Households by Income     | Number | Percent | Number   | Percent |  |
| <\$15,000                | 22     | 13.6%   | 16       | 9.6%    |  |
| \$15,000 - \$24,999      | 35     | 21.6%   | 32       | 19.3%   |  |
| \$25,000 - \$34,999      | 15     | 9.3%    | 16       | 9.6%    |  |
| \$35,000 - \$49,999      | 13     | 8.0%    | 18       | 10.8%   |  |
| \$50,000 - \$74,999      | 29     | 17.9%   | 21       | 12.7%   |  |
| \$75,000 - \$99,999      | 17     | 10.5%   | 15       | 9.0%    |  |
| \$100,000 - \$149,999    | 28     | 17.3%   | 44       | 26.5%   |  |
| \$150,000 - \$199,999    | 0      | 0.0%    | 1        | 0.6%    |  |
| \$200,000+               | 3      | 1.9%    | 4        | 2.4%    |  |
| Median Household Income  | \$44,  | 533     | \$51,288 |         |  |
| Average Household Income | \$61,  | 246     | \$73,159 |         |  |
| Per Capita Income        | \$25,  | 217     | \$30,411 |         |  |