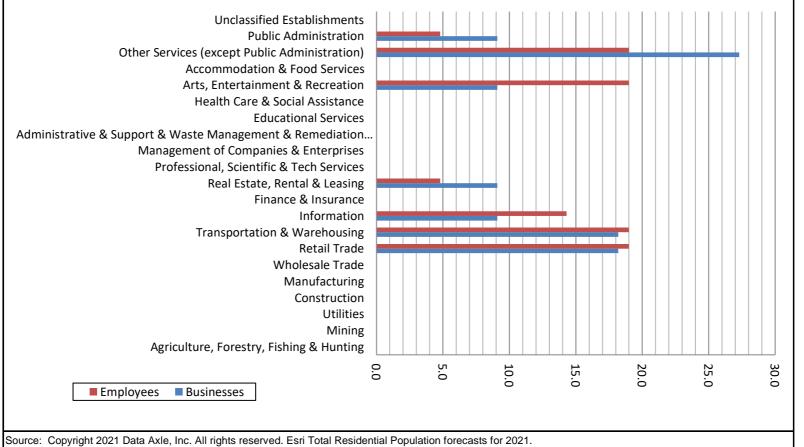

Source: U.S. Census Bureau, Census 2010 Data. Esri forecasts for 2022 and 2027.

| SROMOTING REGION                             | Business Sum                        | imary by I      | NAICS Cod         | les             |                  |  |  |
|----------------------------------------------|-------------------------------------|-----------------|-------------------|-----------------|------------------|--|--|
| CMPDD B                                      | D'Lo, Mississippi                   |                 |                   |                 |                  |  |  |
| Total Businesses                             |                                     |                 | 1                 | 1               |                  |  |  |
| Total Employees                              |                                     |                 |                   |                 |                  |  |  |
|                                              |                                     | 21              |                   |                 |                  |  |  |
| Total Residential Populatio                  |                                     | L               | 38                |                 |                  |  |  |
| Employee/Residential Pop                     | ulation Ratio                       |                 |                   | 6               |                  |  |  |
| NAICS Codes                                  |                                     | Busin<br>Number | nesses<br>Percent | Emple<br>Number | oyees<br>Percent |  |  |
| Agriculture, Forestry, Fishi                 | ing & Hunting                       | 0               | 0.0               | 0               | 0.0              |  |  |
| Mining                                       |                                     | 0               | 0.0               | 0               | 0.0              |  |  |
| Utilities                                    |                                     | 0               | 0.0               | 0               | 0.0              |  |  |
| Construction                                 |                                     | 0               | 0.0               | 0               | 0.0              |  |  |
| Manufacturing                                |                                     | 0               | 0.0               | 0               | 0.0              |  |  |
| Wholesale Trade                              |                                     | 0               | 0.0               | 0               | 0.0              |  |  |
| Retail Trade                                 |                                     | 2               | 18.2              | 4               | 19.0             |  |  |
| Motor Vehicle & Parts                        | s Dealers                           | 1               | 9.1               | 1               | 4.8              |  |  |
| Furniture & Home Fu                          | rnishings Stores                    | 0               | 0.0               | 0               | 0.0              |  |  |
| Electronics & Applian                        | 5                                   | 0               | 0.0               | 0               | 0.0              |  |  |
| •                                            | en Equipment & Supplies Dealers     | 0               | 0.0               | 0               | 0.0              |  |  |
| Food & Beverage Sto                          |                                     | 1               | 9.1               | 3               | 14.3             |  |  |
| Health & Personal Ca                         |                                     | 0               | 0.0               | 0               | 0.0              |  |  |
| Gasoline Stations                            |                                     | 0               | 0.0               | 0               | 0.0              |  |  |
| Clothing & Clothing A                        | Accessories Stores                  | 0               | 0.0               | 0               | 0.0              |  |  |
|                                              | , Book, & Music Stores              | 0               | 0.0               | 0               | 0.0              |  |  |
| General Merchandise                          |                                     | 0               | 0.0               | 0               | 0.0              |  |  |
| Miscellaneous Store I                        |                                     | 0               | 0.0               | 0               | 0.0              |  |  |
| Nonstore Retailers                           | Vetaller 5                          | 0               | 0.0               | 0               | 0.0              |  |  |
| Transportation & Warehou                     | icina                               | 2               | 18.2              | 4               | 19.0             |  |  |
| Information                                  | Sing                                | 1               | 9.1               | 3               | 19.0             |  |  |
| Finance & Insurance                          |                                     | 0               | 0.0               | 0               | 0.0              |  |  |
|                                              | Intermediation & Related Activities | 0               | 0.0               | 0               | 0.0              |  |  |
| •                                            |                                     |                 | 0.0               | 0               | 0.0              |  |  |
| Investments & Other                          |                                     | 0               | 0.0               | 0               | 0.0              |  |  |
| Other Financial Vehic                        |                                     | 0               | 0.0               | 0               | 0.0              |  |  |
| Real Estate, Rental & Leas                   | 5                                   | 1               | 9.1               | 1               | 4.8              |  |  |
| Professional, Scientific & T                 | ech Services                        | 0               | 0.0               | 0               | 0.0              |  |  |
| Legal Services                               |                                     | 0               | 0.0               | 0               | 0.0              |  |  |
| Management of Companie                       | s & Enterprises                     | 0               | 0.0               | 0               | 0.0              |  |  |
|                                              | & Waste Management & Remediation    | 0               | 0.0               | 0               | 0.0              |  |  |
| Educational Services                         |                                     | 0               | 0.0               | 0               | 0.0              |  |  |
| Health Care & Social Assis                   | tance                               | 0               | 0.0               | 0               | 0.0              |  |  |
| Arts, Entertainment & Rec                    |                                     | 1               | 9.1               | 4               | 19.0             |  |  |
| Accommodation & Food Se                      |                                     | 0               | 0.0               | 0               | 0.0              |  |  |
| Accommodation                                |                                     | 0               | 0.0               | 0               | 0.0              |  |  |
| Food Services & Drin                         | lying Diacos                        | 0               | 0.0               | 0               | 0.0              |  |  |
| Other Services (except Pul                   | 3                                   | 27.3            | 4                 | 19.0            |                  |  |  |
| • •                                          |                                     |                 | 0                 |                 |                  |  |  |
| Automotive Repair &<br>Public Administration | 0                                   | 0.0 9.1         | 1                 | 0.0             |                  |  |  |
|                                              | 0                                   | 9.1             |                   |                 |                  |  |  |
| Unclassified Establishment                   |                                     |                 |                   | 0               | 0.0              |  |  |
| Total                                        |                                     | 11              | 100.0%            | 21              | 100.0%           |  |  |