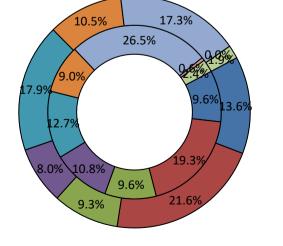

|                          | 202    | 22      | 2027     |         |  |
|--------------------------|--------|---------|----------|---------|--|
| Households by Income     | Number | Percent | Number   | Percent |  |
| <\$15,000                | 22     | 13.6%   | 16       | 9.6%    |  |
| \$15,000 - \$24,999      | 35     | 21.6%   | 32       | 19.3%   |  |
| \$25,000 - \$34,999      | 15     | 9.3%    | 16       | 9.6%    |  |
| \$35,000 - \$49,999      | 13     | 8.0%    | 18       | 10.8%   |  |
| \$50,000 - \$74,999      | 29     | 17.9%   | 21       | 12.7%   |  |
| \$75,000 - \$99,999      | 17     | 10.5%   | 15       | 9.0%    |  |
| \$100,000 - \$149,999    | 28     | 17.3%   | 44       | 26.5%   |  |
| \$150,000 - \$199,999    | 0      | 0.0%    | 1        | 0.6%    |  |
| \$200,000+               | 3      | 1.9%    | 4        | 2.4%    |  |
| Median Household Income  | \$44,  | 533     | \$51,288 |         |  |
| Average Household Income | \$61,  | 246     | \$73,159 |         |  |
| Per Capita Income        | \$25,  | 217     | \$30,411 |         |  |

### Households by Income

Inner ring: 2027 projections Outer ring: 2022 data

\$15,000
\$15,000 - \$24,999
\$25,000 - \$34,999
\$35,000 - \$49,999
\$50,000 - \$74,999
\$75,000 - \$99,999
\$150,000 - \$149,999