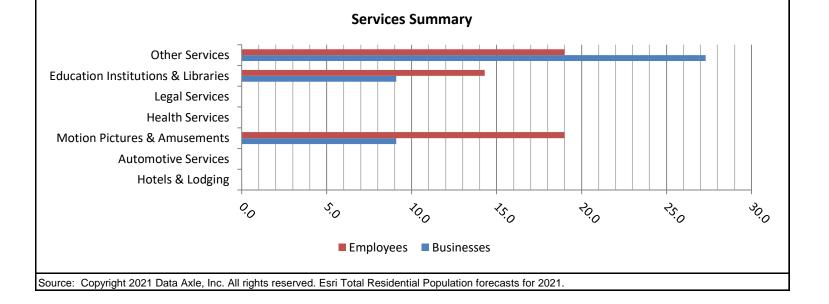

Source: U.S. Census Bureau, Census 2010 Data. Esri forecasts for 2022 and 2027.

| SROMOTING REGION                             | Business Sum                        | imary by I      | NAICS Cod         | les             |                  |  |  |
|----------------------------------------------|-------------------------------------|-----------------|-------------------|-----------------|------------------|--|--|
| CMPDD B                                      | D'Lo, Mississippi                   |                 |                   |                 |                  |  |  |
| Total Businesses                             |                                     |                 | 1                 | 1               |                  |  |  |
| Total Employees                              |                                     |                 |                   |                 |                  |  |  |
|                                              |                                     | 21              |                   |                 |                  |  |  |
| Total Residential Populatio                  |                                     | L               | 38                |                 |                  |  |  |
| Employee/Residential Pop                     | ulation Ratio                       |                 |                   | 6               |                  |  |  |
| NAICS Codes                                  |                                     | Busin<br>Number | nesses<br>Percent | Emple<br>Number | oyees<br>Percent |  |  |
| Agriculture, Forestry, Fishi                 | ing & Hunting                       | 0               | 0.0               | 0               | 0.0              |  |  |
| Mining                                       |                                     | 0               | 0.0               | 0               | 0.0              |  |  |
| Utilities                                    |                                     | 0               | 0.0               | 0               | 0.0              |  |  |
| Construction                                 |                                     | 0               | 0.0               | 0               | 0.0              |  |  |
| Manufacturing                                |                                     | 0               | 0.0               | 0               | 0.0              |  |  |
| Wholesale Trade                              |                                     | 0               | 0.0               | 0               | 0.0              |  |  |
| Retail Trade                                 |                                     | 2               | 18.2              | 4               | 19.0             |  |  |
| Motor Vehicle & Parts                        | s Dealers                           | 1               | 9.1               | 1               | 4.8              |  |  |
| Furniture & Home Fu                          | rnishings Stores                    | 0               | 0.0               | 0               | 0.0              |  |  |
| Electronics & Applian                        | 5                                   | 0               | 0.0               | 0               | 0.0              |  |  |
| •                                            | en Equipment & Supplies Dealers     | 0               | 0.0               | 0               | 0.0              |  |  |
| Food & Beverage Sto                          |                                     | 1               | 9.1               | 3               | 14.3             |  |  |
| Health & Personal Ca                         |                                     | 0               | 0.0               | 0               | 0.0              |  |  |
| Gasoline Stations                            |                                     | 0               | 0.0               | 0               | 0.0              |  |  |
| Clothing & Clothing A                        | Accessories Stores                  | 0               | 0.0               | 0               | 0.0              |  |  |
|                                              | , Book, & Music Stores              | 0               | 0.0               | 0               | 0.0              |  |  |
| General Merchandise                          |                                     | 0               | 0.0               | 0               | 0.0              |  |  |
| Miscellaneous Store I                        |                                     | 0               | 0.0               | 0               | 0.0              |  |  |
| Nonstore Retailers                           | Vetaller 5                          | 0               | 0.0               | 0               | 0.0              |  |  |
| Transportation & Warehou                     | icina                               | 2               | 18.2              | 4               | 19.0             |  |  |
| Information                                  | Sing                                | 1               | 9.1               | 3               | 19.0             |  |  |
| Finance & Insurance                          |                                     | 0               | 0.0               | 0               | 0.0              |  |  |
|                                              | Intermediation & Related Activities | 0               | 0.0               | 0               | 0.0              |  |  |
| •                                            |                                     |                 | 0.0               | 0               | 0.0              |  |  |
| Investments & Other                          |                                     | 0               | 0.0               | 0               | 0.0              |  |  |
| Other Financial Vehic                        |                                     | 0               | 0.0               | 0               | 0.0              |  |  |
| Real Estate, Rental & Leas                   | 5                                   | 1               | 9.1               | 1               | 4.8              |  |  |
| Professional, Scientific & T                 | ech Services                        | 0               | 0.0               | 0               | 0.0              |  |  |
| Legal Services                               |                                     | 0               | 0.0               | 0               | 0.0              |  |  |
| Management of Companie                       | s & Enterprises                     | 0               | 0.0               | 0               | 0.0              |  |  |
|                                              | & Waste Management & Remediation    | 0               | 0.0               | 0               | 0.0              |  |  |
| Educational Services                         |                                     | 0               | 0.0               | 0               | 0.0              |  |  |
| Health Care & Social Assis                   | tance                               | 0               | 0.0               | 0               | 0.0              |  |  |
| Arts, Entertainment & Rec                    |                                     | 1               | 9.1               | 4               | 19.0             |  |  |
| Accommodation & Food Se                      |                                     | 0               | 0.0               | 0               | 0.0              |  |  |
| Accommodation                                |                                     | 0               | 0.0               | 0               | 0.0              |  |  |
| Food Services & Drin                         | lying Diacos                        | 0               | 0.0               | 0               | 0.0              |  |  |
| Other Services (except Pul                   | 3                                   | 27.3            | 4                 | 19.0            |                  |  |  |
| • •                                          |                                     |                 | 0                 |                 |                  |  |  |
| Automotive Repair &<br>Public Administration | 0                                   | 0.0 9.1         | 1                 | 0.0             |                  |  |  |
|                                              | 0                                   | 9.1             |                   |                 |                  |  |  |
| Unclassified Establishment                   |                                     |                 |                   | 0               | 0.0              |  |  |
| Total                                        |                                     | 11              | 100.0%            | 21              | 100.0%           |  |  |