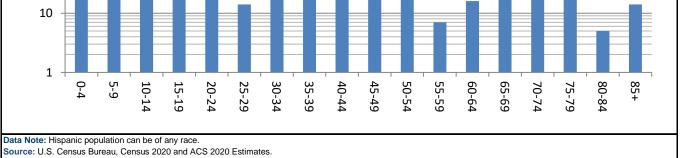

# D'Lo, Mississippi

|                         |      | 2020 Census Population |          |                         |        |          |  |
|-------------------------|------|------------------------|----------|-------------------------|--------|----------|--|
| Summary                 | 2010 | 2022                   | 2027     | Trends 2022 - 2027 Rate |        |          |  |
| Summary                 | 2010 |                        |          | Area                    | State  | National |  |
| Population              | 422  | 381                    | 389      | 0.42%                   | -0.07% | 0.25%    |  |
| Households              | 167  | 162                    | 166      | 0.49%                   | 0.07%  | 0.31%    |  |
| Families                | 120  | 113                    | 115      | 0.35%                   | 0.01%  | 0.28%    |  |
| Average Household       | 2.5  | 2.3                    | 2.3      |                         |        |          |  |
| Owner Occupied Housing  | 126  | 112                    | 116      | 0.70%                   | 0.22%  | 0.53%    |  |
| Renter Occupied Housing | 41   | 50                     | 50       |                         |        |          |  |
| Median Age              | 40   | 42                     | 43       |                         |        |          |  |
| Median Household Income | -    | \$44,533               | \$51,288 | 2.86%                   | 2.34%  | 3.12%    |  |
| Housing Units by Occur  |      |                        | Trends   | : 2022 - 2027           |        |          |  |