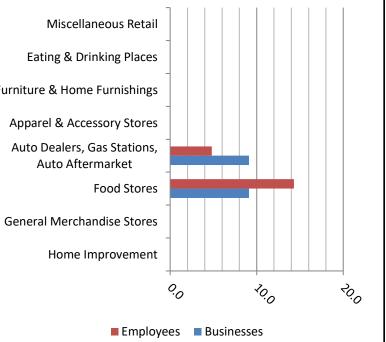

Source: U.S. Census Bureau, Census 2010 Data. Esri forecasts for 2022 and 2027.

| SROMOTING REGION                             | Business Sum                        | imary by I      | NAICS Cod         | les             |                  |  |  |
|----------------------------------------------|-------------------------------------|-----------------|-------------------|-----------------|------------------|--|--|
| CMPDD B                                      | D'Lo, Mississippi                   |                 |                   |                 |                  |  |  |
| Total Businesses                             |                                     |                 | 1                 | 1               |                  |  |  |
| Total Employees                              |                                     |                 |                   |                 |                  |  |  |
|                                              |                                     | 21              |                   |                 |                  |  |  |
| Total Residential Populatio                  |                                     | L               | 38                |                 |                  |  |  |
| Employee/Residential Pop                     | ulation Ratio                       |                 |                   | 6               |                  |  |  |
| NAICS Codes                                  |                                     | Busin<br>Number | nesses<br>Percent | Emple<br>Number | oyees<br>Percent |  |  |
| Agriculture, Forestry, Fishi                 | ing & Hunting                       | 0               | 0.0               | 0               | 0.0              |  |  |
| Mining                                       |                                     | 0               | 0.0               | 0               | 0.0              |  |  |
| Utilities                                    |                                     | 0               | 0.0               | 0               | 0.0              |  |  |
| Construction                                 |                                     | 0               | 0.0               | 0               | 0.0              |  |  |
| Manufacturing                                |                                     | 0               | 0.0               | 0               | 0.0              |  |  |
| Wholesale Trade                              |                                     | 0               | 0.0               | 0               | 0.0              |  |  |
| Retail Trade                                 |                                     | 2               | 18.2              | 4               | 19.0             |  |  |
| Motor Vehicle & Parts                        | s Dealers                           | 1               | 9.1               | 1               | 4.8              |  |  |
| Furniture & Home Fu                          | rnishings Stores                    | 0               | 0.0               | 0               | 0.0              |  |  |
| Electronics & Applian                        | 5                                   | 0               | 0.0               | 0               | 0.0              |  |  |
| •                                            | en Equipment & Supplies Dealers     | 0               | 0.0               | 0               | 0.0              |  |  |
| Food & Beverage Sto                          |                                     | 1               | 9.1               | 3               | 14.3             |  |  |
| Health & Personal Ca                         |                                     | 0               | 0.0               | 0               | 0.0              |  |  |
| Gasoline Stations                            |                                     | 0               | 0.0               | 0               | 0.0              |  |  |
| Clothing & Clothing A                        | Accessories Stores                  | 0               | 0.0               | 0               | 0.0              |  |  |
|                                              | , Book, & Music Stores              | 0               | 0.0               | 0               | 0.0              |  |  |
| General Merchandise                          |                                     | 0               | 0.0               | 0               | 0.0              |  |  |
| Miscellaneous Store I                        |                                     | 0               | 0.0               | 0               | 0.0              |  |  |
| Nonstore Retailers                           | Vetaller 5                          | 0               | 0.0               | 0               | 0.0              |  |  |
| Transportation & Warehou                     | icina                               | 2               | 18.2              | 4               | 19.0             |  |  |
| Information                                  | Sing                                | 1               | 9.1               | 3               | 19.0             |  |  |
| Finance & Insurance                          |                                     | 0               | 0.0               | 0               | 0.0              |  |  |
|                                              | Intermediation & Related Activities | 0               | 0.0               | 0               | 0.0              |  |  |
| •                                            |                                     |                 | 0.0               | 0               | 0.0              |  |  |
| Investments & Other                          |                                     | 0               | 0.0               | 0               | 0.0              |  |  |
| Other Financial Vehic                        |                                     | 0               | 0.0               | 0               | 0.0              |  |  |
| Real Estate, Rental & Leas                   | 5                                   | 1               | 9.1               | 1               | 4.8              |  |  |
| Professional, Scientific & T                 | ech Services                        | 0               | 0.0               | 0               | 0.0              |  |  |
| Legal Services                               |                                     | 0               | 0.0               | 0               | 0.0              |  |  |
| Management of Companie                       | s & Enterprises                     | 0               | 0.0               | 0               | 0.0              |  |  |
|                                              | & Waste Management & Remediation    | 0               | 0.0               | 0               | 0.0              |  |  |
| Educational Services                         |                                     | 0               | 0.0               | 0               | 0.0              |  |  |
| Health Care & Social Assis                   | tance                               | 0               | 0.0               | 0               | 0.0              |  |  |
| Arts, Entertainment & Rec                    |                                     | 1               | 9.1               | 4               | 19.0             |  |  |
| Accommodation & Food Se                      |                                     | 0               | 0.0               | 0               | 0.0              |  |  |
| Accommodation                                |                                     | 0               | 0.0               | 0               | 0.0              |  |  |
| Food Services & Drin                         | lying Diacos                        | 0               | 0.0               | 0               | 0.0              |  |  |
| Other Services (except Pul                   | 3                                   | 27.3            | 4                 | 19.0            |                  |  |  |
| • •                                          |                                     |                 | 0                 |                 |                  |  |  |
| Automotive Repair &<br>Public Administration | 0                                   | 0.0 9.1         | 1                 | 0.0             |                  |  |  |
|                                              | 0                                   | 9.1             |                   |                 |                  |  |  |
| Unclassified Establishment                   |                                     |                 |                   | 0               | 0.0              |  |  |
| Total                                        |                                     | 11              | 100.0%            | 21              | 100.0%           |  |  |