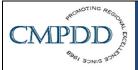

**Total Households** 

| Households   | by Size |         |        |         |
|--------------|---------|---------|--------|---------|
|              | Fa      | amily   | Non Fa | mily    |
|              | Number  | Percent | Number | Percent |
| Total        | 37,734  | 100.0%  | 15,102 | 100.0%  |
| 1 Person     |         |         | 12,696 | 84.1%   |
| 2 People     | 15,657  | 41.5%   | 1,978  | 13.1%   |
| 3 People     | 9,379   | 24.9%   | 279    | 1.8%    |
| 4 People     | 7,752   | 20.5%   | 97     | 0.6%    |
| 5 People     | 3,290   | 8.7%    | 29     | 0.2%    |
| 6 People     | 1,071   | 2.8%    | 18     | 0.1%    |
| 7+ People    | 585     | 1.6%    | 5      | 0.0%    |
| Average Size | :       | 3.05    | 1.20   | )       |