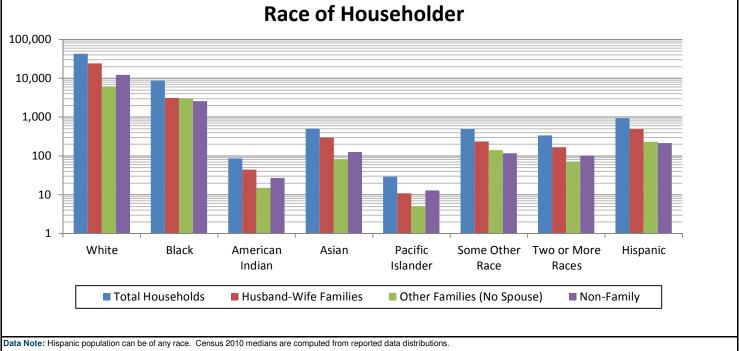

## **Household Summary**

## Rankin County, MS

| Households by Type                            | Number  | Percent |    |
|-----------------------------------------------|---------|---------|----|
| Households with 1 Person                      | 12,696  | 24.0%   |    |
| Households with 2+ People                     | 40,140  | 76.0%   |    |
| Family Households                             | 37,734  | 71.4%   |    |
| Husband-wife Families                         | 28,190  | 53.4%   |    |
| With Own Children                             | 12,291  | 23.3%   |    |
| Other Family (No Spouse Present)              | 9,544   | 18.1%   |    |
| With Own Children                             | 5,198   | 9.8%    |    |
| Nonfamily Households                          | 2,406   | 4.6%    | 10 |
| All Households with Children                  | 19,655  | 37.2%   |    |
| Multigenerational Households                  | 2,290   | 4.3%    | 1  |
| Unmarried Partner Households                  | 2,577   | 4.9%    |    |
| Male-female                                   | 2,246   | 4.3%    |    |
| Same-sex                                      | 331     | 0.6%    |    |
| Population by Relationship and Household Type |         |         |    |
| Total                                         | 141,617 | 100.0%  |    |
| In Households                                 | 135,988 | 96.0%   |    |
| In Family Households                          | 117,817 | 83.2%   |    |
| Householder                                   | 37,734  | 26.6%   |    |
| Spouse                                        | 28,190  | 19.9%   |    |
| Child                                         | 44,728  | 31.6%   |    |
| Other relative                                | 4,483   | 3.2%    |    |
| Nonrelative                                   | 2,682   | 1.9%    |    |
| In Nonfamily Households                       | 18,171  | 12.8%   |    |
| In Group Quarters                             | 5,629   | 4.0%    |    |
| Institutionalized Population                  | 4,956   | 3.5%    |    |
| Noninstitutionalized                          | 673     | 0.5%    |    |
| Housebolds by Size                            |         |         |    |

**Total Households** 

| Households   | by Size |         |        |         |
|--------------|---------|---------|--------|---------|
|              | Fa      | amily   | Non Fa | mily    |
|              | Number  | Percent | Number | Percent |
| Total        | 37,734  | 100.0%  | 15,102 | 100.0%  |
| 1 Person     |         |         | 12,696 | 84.1%   |
| 2 People     | 15,657  | 41.5%   | 1,978  | 13.1%   |
| 3 People     | 9,379   | 24.9%   | 279    | 1.8%    |
| 4 People     | 7,752   | 20.5%   | 97     | 0.6%    |
| 5 People     | 3,290   | 8.7%    | 29     | 0.2%    |
| 6 People     | 1,071   | 2.8%    | 18     | 0.1%    |
| 7+ People    | 585     | 1.6%    | 5      | 0.0%    |
| Average Size | :       | 3.05    | 1.20   | )       |

Data Note: Households with children include any households with people under age 18, related or not. Multigenerational households are families with 3 or more parent-child relationships. Unmarried partner households are usually classified as nonfamily households unless there is another member of the household related to the householder. Multigenerational and unmarried partner households are reported only to the tract level. Esri estimated block group data, which is used to estimate polygons or non-standard geography. Average family size excludes nonrelatives. Source: U.S. Census Bureau, Census 2010 Summary File 1.