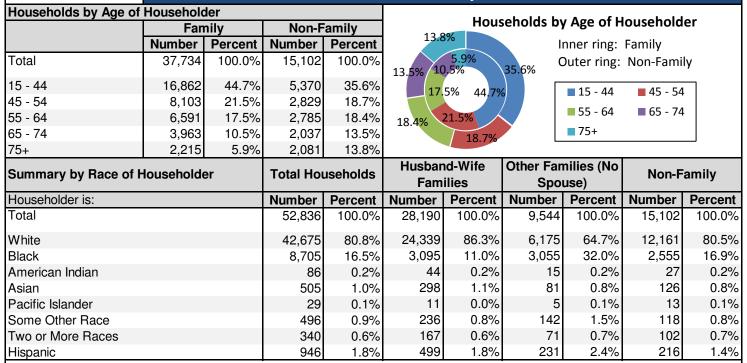

## Householder Summary

Rankin County, MS

Source: U.S. Census Bureau, Census 2010 Summary File 1. Esri converted Census 2000 data into 2010 geography.

| Population       141,617       152,523       160,721       1.05%       0.27%       0.6         Households       57,156       60,265       1.07%       0.28%       0.7         Verrage Household       3       3       3       -       -         Owner Occupied Housing       39,875       44,692       47,693       1.31%       0.45%       1.1         Renter Occupied Housing       12,961       12,464       12,592       -       -       -         Housing Units by Occupancy       78%       568,641       2.51%       2.79%       2.5         Housing       75%       0.0%       9,975       9,875       9,875       9,875       1.31%       0.45%       1.1         Renter       0ccupied       100%       75%       0.0%       2.51%       2.79%       2.5         Occupied       100%       4,945       9.4%       4,364       8.         15,000       524,999       4,817       9.1%       4,110       7.         25,000       549,999       4,887       9.3%       4,388       8.         350,000       \$49,999       8,246       15.6%       8.020       15         550,000       \$19,999                                                                                                                                                                                                                                                                                                             | Rankin County, MS                        | Rankin     |          |                 | Ber Sonis South          |  |
|---------------------------------------------------------------------------------------------------------------------------------------------------------------------------------------------------------------------------------------------------------------------------------------------------------------------------------------------------------------------------------------------------------------------------------------------------------------------------------------------------------------------------------------------------------------------------------------------------------------------------------------------------------------------------------------------------------------------------------------------------------------------------------------------------------------------------------------------------------------------------------------------------------------------------------------------------------------------------------------------------------------------------------------------------------------------------------------------------------------------------------------------------------------------------------------------------------------------------------------------------------------------------------------------------------------------------------------------------------------------------------------------------------------------|------------------------------------------|------------|----------|-----------------|--------------------------|--|
| Image: Complexition         141,617         152,523         160,721         1.05%         0.27%         0.6           Induseholds         52,836         57,156         60,288         1.07%         0.28%         0.7           Average Household         3         3         3         3         -         -         -           Average Household         3         3         3         -         -         -         -           Owner Occupied Housing         39,875         44,692         47,693         1.31%         0.45%         1.1           Renter Occupied Housing         36         37         38         -         -         -           Median Age         36         37         38         -         -         -         -           Median Household Income         -         \$60,650         \$68,641         2.51%         2.79%         2.5           Housing         72%         -         -         -         -         -         -         -         -         -         -         -         -         -         -         -         -         -         -         -         -         -         -         -         -         -                                                                                                                                                                                                                                                       | 2010 2018 2023 Trends 2018 - 2023 Rate   |            |          |                 |                          |  |
| Households       52,836       57,156       60,285       1.07%       0.28%       0.7         Families       37,734       40,181       42,121       0.95%       0.15%       0.7         Owner Occupied Housing       39,875       44,692       47,693       1.31%       0.45%       1.1         Median Age       36       37       38       -       -       -         Median Household Income       -       \$60,650       \$68,641       2.51%       2.79%       2.5         Housing Units by Occupancy       Type       -       -       -       -       -         Owner       0ccupied       -       \$60,650       \$68,641       2.51%       2.79%       2.5         Households by Income       -       \$200%       -       -       -       -         Area       State       National       -       -       -       -       -         455,000       \$49,999       4,817       9.1%       4,364       8.       8.       -       -         \$25,000       \$34,999       4,887       9.3%       4,388       8.       8.       -       -       -       -       -       -       -       -                                                                                                                                                                                                                                                                                                                           | Area State National                      |            |          |                 | -                        |  |
| Families       37,734       40,181       42,121       0.95%       0.15%       0.7         Average Household       3       3       3       -       -       0         Renter Occupied Housing       12,961       12,464       12,592       -       -       0         Median Age       36       37       38       -       -       0       0       0.45%       1.1         Median Household Income       -       \$60,650       \$68,641       2.51%       2.79%       2.5         Owner       7       75%       0.0%       0.0%       Population       Households       2018       2023         00%       75%       0.0%       4.945       9.4%       4.364       8.         10.0%       Population       Households       Families       Owner       Occupied         15,000       \$24,999       4.817       9.1%       4.110       7.         \$25,000       \$49,999       4.817       9.3%       4.138       8.         \$25,000       \$49,999       8.246       15.6%       8.020       15         \$25,000       \$49,999       8.246       15.6%       8.020       15         \$25,000       <                                                                                                                                                                                                                                                                                                                | 41,617 152,523 160,721 1.05% 0.27% 0.83% | 160,721    | 152,523  | 141,617         | •                        |  |
| Average Household       3       3       3       3       -       -         Owner Occupied Housing       12,961       12,464       12,592       -       -       -         Median Age       36       37       38       -       -       -       -         Median Household Income       -       \$60,650       \$68,641       2.51%       2.79%       2.5         Housing Units by Occupancy       Type       -       -       -       -       -         Occupied Housing       -       -       560,650       \$68,641       2.51%       2.79%       2.5         Occupied Housing       -       -       -       -       -       -       -         0.00%       -       -       -       -       -       -       -       -         1.00%       -       -       -       -       -       -       -       -       -       -       -       -       -       -       -       -       -       -       -       -       -       -       -       -       -       -       -       -       -       -       -       -       -       -       -       -       -                                                                                                                                                                                                                                                                                                                                                                            | 52,836 57,156 60,285 1.07% 0.28% 0.79%   | 60,285     | 57,156   | 52,836          |                          |  |
| Owner Occupied Housing       39,875       44,692       47,693       1.31%       0.45%       1.1         Renter Occupied Housing       36       37       38       -       -       -         Median Age       36       37       38       -       -       -       -       -       -       -       -       -       -       -       -       -       -       -       -       -       -       -       -       -       -       -       -       -       -       -       -       -       -       -       -       -       -       -       -       -       -       -       -       -       -       -       -       -       -       -       -       -       -       -       -       -       -       -       -       -       -       -       -       -       -       -       -       -       -       -       -       -       -       -       -       -       -       -       -       -       -       -       -       -       -       -       -       -       -       -       -       -       -       -       -       -       -                                                                                                                                                                                                                                                                                                                                                                                                    |                                          | 42,121     | 1        | 37,734          |                          |  |
| Renter Occupied Housing       12,961       12,464       12,592       -       -         Median Age       36       37       38       -       -         Median Household Income       -       \$60,650       \$68,641       2.51%       2.79%       2.5         Housing Units by Occupancy       Type       -       -       -       -       -       -       -       -       -       -       -       -       -       -       -       -       -       -       -       -       -       -       -       -       -       -       -       -       -       -       -       -       -       -       -       -       -       -       -       -       -       -       -       -       -       -       -       -       -       -       -       -       -       -       -       -       -       -       -       -       -       -       -       -       -       -       -       -       -       -       -       -       -       -       -       -       -       -       -       -       -       -       -       -       -       -       -       -                                                                                                                                                                                                                                                                                                                                                                                  | 3 3 3                                    | 3          | 3        | 3               | -                        |  |
| Median Age       36       37       38       -       -         Median Household Income       -       \$60,650       \$68,641       2.51%       2.79%       2.5         Housing Units by Occupancy       Type       3.0%       2.0%       0.0%       0.0%       0.0%       0.0%       0.0%       0.0%       0.0%       0.0%       0.0%       0.0%       0.0%       0.0%       0.0%       0.0%       0.0%       0.0%       0.0%       0.0%       0.0%       0.0%       0.0%       0.0%       0.0%       0.0%       0.0%       0.0%       0.0%       0.0%       0.0%       0.0%       0.0%       0.0%       0.0%       0.0%       0.0%       0.0%       0.0%       0.0%       0.0%       0.0%       0.0%       0.0%       0.0%       0.0%       0.0%       0.0%       0.0%       0.0%       0.0%       0.0%       0.0%       0.0%       0.0%       0.0%       0.0%       0.0%       0.0%       0.0%       0.0%       0.0%       0.0%       0.0%       0.0%       0.0%       0.0%       0.0%       0.0%       0.0%       0.0%       0.0%       0.0%       0.0%       0.0%       0.0%       0.0%       0.0%       0.0%       0.0%       0.0%       0.0% <t< td=""><td>39,875 44,692 47,693 1.31% 0.45% 1.16%</td><td>47,693</td><td>44,692</td><td>39,875</td><td>Owner Occupied Housing</td></t<>                                                                                                                        | 39,875 44,692 47,693 1.31% 0.45% 1.16%   | 47,693     | 44,692   | 39,875          | Owner Occupied Housing   |  |
| Median Household Income       -       \$60,650       \$68,641       2.51%       2.79%       2.5         Housing Units by Occupancy<br>Occupied<br>Housing       Type<br>25%       -       Trends: 2018 - 2023       -       -       -       -       -       -       -       -       -       -       -       -       -       -       -       -       -       -       -       -       -       -       -       -       -       -       -       -       -       -       -       -       -       -       -       -       -       -       -       -       -       -       -       -       -       -       -       -       -       -       -       -       -       -       -       -       -       -       -       -       -       -       -       -       -       -       -       -       -       -       -       -       -       -       -       -       -       -       -       -       -       -       -       -       -       -       -       -       -       -       -       -       -       -       -       -       -       -       -       - <t< td=""><td>12,961   12,464   12,592   -   -   -</td><td>12,592</td><td>12,464</td><td>12,961</td><td>Renter Occupied Housing</td></t<>                                                                                                                                                                                                                             | 12,961   12,464   12,592   -   -   -     | 12,592     | 12,464   | 12,961          | Renter Occupied Housing  |  |
| Trends: 2018 - 2023           Type           Owner         Occupied           Occupied         Oo%         Oo%           Benter         Oo%         Population         Households         Families         Owner           Occupied         Oo%         Population         Households         Families         Owner           Occupied         Oo%         Population         Households         Families         Owner           Occupied         Number         Percent         Number         Percent         Number         Percent           44.945         9.4%         4.364         8.8         8.35,000 - \$24,999         4.897         9.3%         4.388         8.8           \$15,000 - \$24,999         4.897         9.3%         4.384         8.8         8.250,000 - \$74,999         10.829         20.5%         11.433         21           \$50,000 - \$74,999         9.188         17.4%         11,569         21           \$150,000 - \$149,999         9.188         17.4%         11,569         21           \$200,000+         \$149,999         9.188         17.4%         13.659         21           \$200,000+         \$149,999         9.188         17.4%                                                                                                                                                                                                                  | 36 37 38                                 | 38         | 37       | 36              | Median Age               |  |
| 100wner<br>Occupied<br>Housing       25%       3.00%         • Renter<br>Occupied<br>Housing       25%       0.00%         • Renter<br>Occupied<br>Housing       75%       0.00%         • Population       Households       Families       Owner<br>Occupied<br>Housing         • Number       Percent       Number<br>Number       Percent       Number<br>Housing         • Area       • State       • National                                                                                                                                                                                                                                                                                                                                                                                                                                                                                                                                                                                                                                                                                                                                                                                                          | - \$60,650 \$68,641 2.51% 2.79% 2.50%    | \$68,641   | \$60,650 | -               | Median Household Income  |  |
| Owner       Type         Occupied       25%         Housing       25%         Housing       00%         Population       Households         Families       Owner         Occupied       00%         Households by Income       2018         Varea       State         *15,000       \$24,999         4,817       9.1%         \$15,000 - \$24,999       4,817         \$250,000 - \$34,999       4,897         \$35,000 - \$24,999       4,897         \$35,000 - \$34,999       8,246         \$15,000 - \$74,999       10,829         \$20,000 - \$74,999       3,124         \$50,000 - \$199,999       3,124         \$100,000 - \$149,999       3,124         \$25,000 - \$199,999       3,124         \$200,000 +       \$160,050         \$2629       5.0%         Median Household Income       \$60,650         Average Household Income       \$30,102         \$33,567       \$33,567                                                                                                                                                                                                                                                                                                                                                                                                                                                                                                                    | Trends: 2018 - 2023                      |            |          | cv              | Housing Units by Occupan |  |
| • Owner<br>Occupied<br>Housing       25%       2.00%       2.00%       0.00%       0.00%       0.00%       0.00%       0.00%       0.00%       0.00%       0.00%       0.00%       0.00%       0.00%       0.00%       0.00%       0.00%       0.00%       0.00%       0.00%       0.00%       0.00%       0.00%       0.00%       0.00%       0.00%       0.00%       0.00%       0.00%       0.00%       0.00%       0.00%       0.00%       0.00%       0.00%       0.00%       0.00%       0.00%       0.00%       0.00%       0.00%       0.00%       0.00%       0.00%       0.00%       0.00%       0.00%       0.00%       0.00%       0.00%       0.00%       0.00%       0.00%       0.00%       0.00%       0.00%       0.00%       0.00%       0.00%       0.00%       0.00%       0.00%       0.00%       0.00%       0.00%       0.00%       0.00%       0.00%       0.00%       0.00%       0.00%       0.00%       0.00%       0.00%       0.00%       0.00%       0.00%       0.00%       0.00%       0.00%       0.00%       0.00%       0.00%       0.00%       0.00%       0.00%       0.00%       0.00%       0.00%       0.00%       0.00%       0.00%       0.00%       0.00%       0.0                                                                                                                                                                                                      | 3.00%                                    |            | 3.00%    | - 1             | Type                     |  |
| Housing       25%         • Renter       Occupied         Occupied       75%         Housing       75%         • Population       Households         • Population       Households         • Area       State         • National       Occupied         • Area       State         • National       Over         • Population       Households         • Area       State         • National       Over         • State       National                                                                                                                                                                                                                                                                                                                                                                                                                                                   | 2 00%                                    |            | 2 0.0%   |                 | Owner                    |  |
| • Renter       Occupied         • Benter       75%         • Benter       00%         • Occupied       00%         • Population       Households         • Area       • State         • Number       Percent         • Area       • State         • State       • Namber         • State       • State                                                                                                                                                                                                                                                                                                                                                                                                                                                | 2.00%                                    |            | 2.00%    |                 |                          |  |
| Occupied<br>Housing       75%         Population       Households       Families       Owner<br>Occupied<br>Housing         Area       State       National         Museholds by Income       2018       2023         < \$15,000                                                                                                                                                                                                                                                                                                                                                                                                                                                                                                                                                                                                                                                                                                                                                                                                                                                                                                                                                                                                                                                                                                                                                                                    | 1.00%                                    |            | 1.00%    |                 | Housing                  |  |
| Housing       75%       Population       Households       Families       Owner<br>Occupied         Area       State       National         Households by Income       2018       2023         Kits,000       4,945       9.4%       4,364       8.         \$15,000       4,945       9.4%       4,364       8.         \$15,000 - \$24,999       4,817       9.1%       4,110       7.         \$25,000 - \$34,999       4,897       9.3%       4,388       8.         \$35,000 - \$49,999       8,246       15.6%       8,020       15         \$50,000 - \$74,999       10,829       20.5%       11,433       21         \$75,000 - \$149,999       8,476       16.0%       9,661       18         \$100,000 - \$149,999       3,124       5.9%       3,673       7.         \$200,000+       2,629       5.0%       3,062       5.         Median Household Income       \$79,349       \$88,563       \$88,563         Per Capita Income       \$30,102       \$33,507         Households by Income         Inner ring: 2023 projections       \$16,0%       7.0%       5.0%         0uter ring: 2018 data       \$15,000 - \$24,999       \$15,000 - \$24                                                                                                                                                                                                                                                     |                                          |            | 0.00%    |                 |                          |  |
| Households by Income         2018         2023            Number         Percent         Number         Per           <\$15,000                                                                                                                                                                                                                                                                                                                                                                                                                                                                                                                                                                                                                                                                                                                                                                                                                                                                                                                                                                                                                                                                                                                                                                                                                                                                                     |                                          | Population |          | 75%             |                          |  |
| Area       State       National         Housing         Households by Income       2018       2023          Number       Percent       Number       Percent         \$15,000       \$24,999       4,817       9.4%       4,364       8.         \$15,000       \$24,999       4,817       9.1%       4,110       7.         \$25,000       \$34,999       4,897       9.3%       4,388       8.         \$35,000       \$49,999       8,246       15.6%       8,020       15         \$50,000       \$74,999       10,829       20.5%       11,433       21         \$75,000       \$99,999       8,476       16.0%       9,661       18         \$100,000       \$149,999       9,188       17.4%       11,569       21         \$150,000       \$199,999       3,124       5.9%       3,673       7.         \$200,000+       2,629       5.0%       3,062       5.         Median Household Income       \$60,650       \$68,641         Average Household Income       \$30,102       \$33,567         Households by Income       \$17,4%       17,4%       5.0%         Inner ring: 2018 data       \$15,000 -                                                                                                                                                                                                                                                                                                 |                                          | opulation  | P        | 13/0            | Housing                  |  |
| Area         State         National           Households by Income         2018         2023           Number         Percent         Number         Percent           <\$15,000                                                                                                                                                                                                                                                                                                                                                                                                                                                                                                                                                                                                                                                                                                                                                                                                                                                                                                                                                                                                                                                                                                                                                                                                                                    |                                          |            |          |                 |                          |  |
| Number         Percent         Number         Percent           <\$15,000                                                                                                                                                                                                                                                                                                                                                                                                                                                                                                                                                                                                                                                                                                                                                                                                                                                                                                                                                                                                                                                                                                                                                                                                                                                                                                                                           | Area State National                      | Area 📕 Sta | ■ A      |                 |                          |  |
| Number         Percent         Number         Percent           <\$15,000         4,945         9.4%         4,364         8.           \$15,000 - \$24,999         4,817         9.1%         4,110         7.           \$25,000 - \$34,999         4,897         9.3%         4,388         8.           \$35,000 - \$49,999         8,246         15.6%         8,020         15           \$50,000 - \$74,999         10,829         20.5%         11,433         21           \$75,000 - \$99,999         8,476         16.0%         9,661         18           \$100,000 - \$149,999         9,188         17.4%         11,569         21           \$150,000 - \$199,999         3,124         5.9%         3,673         7.           \$200,000+         2,629         5.0%         3,062         5.           Median Household Income         \$60,650         \$68,641           Average Household Income         \$79,349         \$88,563           Per Capita Income         \$30,102         \$33,567           Inner ring: 2023 projections         21.9%         5.0%           Outer ring: 2018 data         \$17.4%         5.9%           \$45,000         \$15,000 - \$24,999         \$16.0%         7.0%                                                                                                                                                                                   | 2010                                     | 10         |          |                 |                          |  |
| \$15,000 - \$24,999<br>\$15,000 - \$24,999<br>\$25,000 - \$34,999<br>\$25,000 - \$49,999<br>\$246<br>\$25,000 - \$74,999<br>\$20,5%<br>\$20,000 - \$74,999<br>\$20,5%<br>\$11,433<br>\$21<br>\$75,000 - \$99,999<br>\$4,876<br>\$20,000 - \$149,999<br>\$3,124<br>\$20,000 +<br>\$150,000 - \$199,999<br>\$3,124<br>\$200,000 +<br>\$2,629<br>\$0%<br>\$3,673<br>\$200,000 +<br>\$3,673<br>\$200,000 +<br>\$2,629<br>\$0%<br>\$3,673<br>\$200,000 +<br>\$3,673<br>\$200,000 +<br>\$3,062<br>\$5,0%<br>\$3,673<br>\$5,0%<br>\$3,673<br>\$5,0%<br>\$3,567<br>\$2,9%<br>\$3,567<br>\$2,9%<br>\$3,500<br>\$2,9%<br>\$3,500<br>\$2,999 |                                          |            |          | Nun             | Households by Income     |  |
| \$25,000 - \$34,999       4,897       9.3%       4,388       8.         \$35,000 - \$49,999       8,246       15.6%       8,020       15         \$50,000 - \$74,999       10,829       20.5%       11,433       21         \$75,000 - \$99,999       8,476       16.0%       9,661       18         \$100,000 - \$149,999       9,188       17.4%       11,569       21         \$150,000 - \$199,999       3,124       5.9%       3,673       7.         \$200,000+       2,629       5.0%       3,062       5.         Median Household Income       \$60,650       \$68,641         Average Household Income       \$79,349       \$88,563         Per Capita Income       \$30,102       \$33,567         Households by Income         Inner ring: 2023 projections       0uter ring: 2018 data       7.0%         \$15,000 \$15,000 - \$24,999       \$15,000 - \$24,999       \$16.0%       7.0%                                                                                                                                                                                                                                                                                                                                                                                                                                                                                                             | 4,945 9.4% 4,364 8.3%                    | 9.4        | 945      | 4,9             | <\$15,000                |  |
| \$35,000 - \$49,999       8,246       15.6%       8,020       15         \$50,000 - \$74,999       10,829       20.5%       11,433       21         \$75,000 - \$99,999       8,476       16.0%       9,661       18         \$100,000 - \$149,999       9,188       17.4%       11,569       21         \$150,000 - \$149,999       9,188       17.4%       11,569       21         \$150,000 - \$199,999       3,124       5.9%       3,673       7.         \$200,000+       2,629       5.0%       3,062       5.         Median Household Income       \$60,650       \$68,641         Average Household Income       \$79,349       \$88,563         Per Capita Income       \$30,102       \$33,567         Households by Income         Inner ring: 2023 projections       \$15,000 - \$24,999       \$16.0%       7.0%         \$15,000       \$15,000 - \$24,999       \$16.0%       \$10,0%       \$10,0%                                                                                                                                                                                                                                                                                                                                                                                                                                                                                                |                                          |            |          |                 |                          |  |
| \$50,000 - \$74,999       10,829       20.5%       11,433       21         \$75,000 - \$99,999       8,476       16.0%       9,661       18         \$100,000 - \$149,999       9,188       17.4%       11,569       21         \$150,000 - \$199,999       3,124       5.9%       3,673       7.         \$200,000 +       2,629       5.0%       3,062       5.         Median Household Income       \$60,650       \$68,641         Average Household Income       \$79,349       \$88,563         Per Capita Income       \$30,102       \$33,567         Households by Income         Inner ring: 2023 projections       0uter ring: 2018 data       \$15,000 - \$24,999                                                                                                                                                                                                                                                                                                                                                                                                                                                                                                                                                                                                                                                                                                                                      |                                          |            |          |                 |                          |  |
| \$75,000 - \$99,999       8,476       16.0%       9,661       18         \$100,000 - \$149,999       9,188       17.4%       11,569       21         \$150,000 - \$199,999       3,124       5.9%       3,673       7.         \$200,000+       2,629       5.0%       3,062       5.         Median Household Income       \$60,650       \$68,641         Average Household Income       \$79,349       \$88,563         Per Capita Income       \$30,102       \$33,567         Households by Income         Inner ring: 2023 projections       0uter ring: 2018 data       \$15,000 - \$24,999                                                                                                                                                                                                                                                                                                                                                                                                                                                                                                                                                                                                                                                                                                                                                                                                                  |                                          |            |          |                 |                          |  |
| \$100,000 - \$149,999       9,188       17.4%       11,569       21         \$150,000 - \$199,999       3,124       5.9%       3,673       7.         \$200,000+       2,629       5.0%       3,062       5.         Median Household Income       \$60,650       \$68,641         Average Household Income       \$79,349       \$88,563         Per Capita Income       \$30,102       \$33,567         Households by Income         Inner ring: 2023 projections       0uter ring: 2018 data       17.4%         \$15,000       \$15,000 - \$24,999       \$5.0%       \$16.0%                                                                                                                                                                                                                                                                                                                                                                                                                                                                                                                                                                                                                                                                                                                                                                                                                                   |                                          |            |          |                 |                          |  |
| \$150,000 - \$199,999<br>\$150,000 - \$199,999<br>\$200,000+<br>Median Household Income<br>Average Household Income<br>Average Household Income<br>Per Capita Income<br>Inner ring: 2023 projections<br>Outer ring: 2018 data<br>■<\$15,000<br>■\$15,000 - \$24,999<br>\$3,124<br>5.9%<br>5.0%<br>\$3,673<br>7.<br>\$3,673<br>\$3,673<br>\$5.<br>\$68,641<br>\$88,563<br>\$88,563<br>\$33,567<br><b>Households by Income</b><br>Inner ring: 2023 projections<br>Outer ring: 2018 data<br>■<\$15,000<br>\$15,000 - \$24,999                                                                                                                                                                                                                                                                                                                                                                                                                                                                                                                                                                                                                                                                                                                                                                                                                                                                                          |                                          |            |          |                 |                          |  |
| \$200,000+       2,629       5.0%       3,062       5.         Median Household Income       \$60,650       \$68,641         Average Household Income       \$79,349       \$88,563         Per Capita Income       \$30,102       \$33,567         Households by Income       17.4%       5.9%         Inner ring: 2023 projections       0uter ring: 2018 data       \$15,000 - \$24,999                                                                                                                                                                                                                                                                                                                                                                                                                                                                                                                                                                                                                                                                                                                                                                                                                                                                                                                                                                                                                          |                                          |            |          |                 |                          |  |
| Median Household Income       \$60,650       \$68,641         Average Household Income       \$79,349       \$88,563         Per Capita Income       \$30,102       \$33,567         Households by Income         Inner ring: 2023 projections       0uter ring: 2018 data         Image: \$15,000       \$15,000 - \$24,999       \$16.0%                                                                                                                                                                                                                                                                                                                                                                                                                                                                                                                                                                                                                                                                                                                                                                                                                                                                                                                                                                                                                                                                          |                                          |            |          |                 |                          |  |
| Average Household Income \$79,349 \$88,563<br>Per Capita Income \$30,102 \$33,567<br>Households by Income<br>Inner ring: 2023 projections<br>Outer ring: 2018 data<br>Solution \$21,900                                                                                                                                                                                                                                                                                                                                                                                                                                                                                                                                                                                                                                                                                                                                                                                                                                                                                                                                                                                                                                                                                                                                                                                                                             |                                          |            |          | _,_             |                          |  |
| Per Capita Income         \$30,102         \$33,567           Households by Income         Inner ring: 2023 projections         17.4%         5.9%           Outer ring: 2018 data         \$15,000         \$15,000 - \$24,999         \$16.0%         7.0%                                                                                                                                                                                                                                                                                                                                                                                                                                                                                                                                                                                                                                                                                                                                                                                                                                                                                                                                                                                                                                                                                                                                                        |                                          |            |          |                 |                          |  |
| Inner ring: 2023 projections<br>Outer ring: 2018 data<br>■ <\$15,000                                                                                                                                                                                                                                                                                                                                                                                                                                                                                                                                                                                                                                                                                                                                                                                                                                                                                                                                                                                                                                                                                                                                                                                                                                                                                                                                                |                                          | -          |          |                 |                          |  |
| Inner ring: 2023 projections<br>Outer ring: 2018 data<br>■ <\$15,000                                                                                                                                                                                                                                                                                                                                                                                                                                                                                                                                                                                                                                                                                                                                                                                                                                                                                                                                                                                                                                                                                                                                                                                                                                                                                                                                                |                                          |            |          | como            | Households by In         |  |
| Outer ring: 2018 data<br>■ <\$15,000                                                                                                                                                                                                                                                                                                                                                                                                                                                                                                                                                                                                                                                                                                                                                                                                                                                                                                                                                                                                                                                                                                                                                                                                                                                                                                                                                                                |                                          |            |          |                 | -                        |  |
| ■<\$15,000 ■\$15,000 - \$24,999                                                                                                                                                                                                                                                                                                                                                                                                                                                                                                                                                                                                                                                                                                                                                                                                                                                                                                                                                                                                                                                                                                                                                                                                                                                                                                                                                                                     | 21.9% 5.0%                               |            |          | -               |                          |  |
|                                                                                                                                                                                                                                                                                                                                                                                                                                                                                                                                                                                                                                                                                                                                                                                                                                                                                                                                                                                                                                                                                                                                                                                                                                                                                                                                                                                                                     | 5,000 - \$24,999                         | /          | 4,999    |                 | -                        |  |
| ■ \$25,000 - \$34,999 ■ \$35,000 - \$49,999 <b>18.3%</b> 5.8% 8.3% 9.4%                                                                                                                                                                                                                                                                                                                                                                                                                                                                                                                                                                                                                                                                                                                                                                                                                                                                                                                                                                                                                                                                                                                                                                                                                                                                                                                                             | 5,000 - \$49,999                         |            | 9,999    | ∎\$35,000 - \$4 | ■\$25,000 - \$34,999     |  |
| ■ \$50,000 - \$74,999 ■ \$75,000 - \$99,999                                                                                                                                                                                                                                                                                                                                                                                                                                                                                                                                                                                                                                                                                                                                                                                                                                                                                                                                                                                                                                                                                                                                                                                                                                                                                                                                                                         | 5,000 - \$99,999                         |            | 9,999    | \$75,000 - \$9  | ■ \$50,000 - \$74,999    |  |
| □\$100,000 - \$149,999 □\$150,000 - \$199,999 20.5% 21.6% 15.2% 20.5%                                                                                                                                                                                                                                                                                                                                                                                                                                                                                                                                                                                                                                                                                                                                                                                                                                                                                                                                                                                                                                                                                                                                                                                                                                                                                                                                               | 50,000 - \$199,999                       | \          | 199,999  | \$150,000 - \$  | ■\$100,000 - \$149,999   |  |
| ■ \$200,000+<br>15.6%                                                                                                                                                                                                                                                                                                                                                                                                                                                                                                                                                                                                                                                                                                                                                                                                                                                                                                                                                                                                                                                                                                                                                                                                                                                                                                                                                                                               | 9.3%                                     |            |          |                 | □\$200,000+              |  |