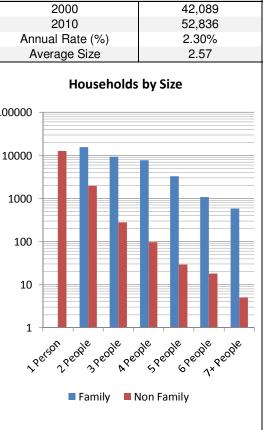

## Rankin County, MS

| Households by Type                            | Number  | Percent |    |
|-----------------------------------------------|---------|---------|----|
| Households with 1 Person                      | 12,696  | 24.0%   |    |
| Households with 2+ People                     | 40,140  | 76.0%   |    |
| Family Households                             | 37,734  | 71.4%   |    |
| Husband-wife Families                         | 28,190  | 53.4%   |    |
| With Own Children                             | 12,291  | 23.3%   |    |
| Other Family (No Spouse Present)              | 9,544   | 18.1%   |    |
| With Own Children                             | 5,198   | 9.8%    |    |
| Nonfamily Households                          | 2,406   | 4.6%    | 10 |
| All Households with Children                  | 19,655  | 37.2%   |    |
| Multigenerational Households                  | 2,290   | 4.3%    | 1  |
| Unmarried Partner Households                  | 2,577   | 4.9%    |    |
| Male-female                                   | 2,246   | 4.3%    |    |
| Same-sex                                      | 331     | 0.6%    |    |
| Population by Relationship and Household Type |         |         |    |
| Total                                         | 141,617 | 100.0%  |    |
| In Households                                 | 135,988 | 96.0%   |    |
| In Family Households                          | 117,817 | 83.2%   |    |
| Householder                                   | 37,734  | 26.6%   |    |
| Spouse                                        | 28,190  | 19.9%   |    |
| Child                                         | 44,728  | 31.6%   |    |
| Other relative                                | 4,483   | 3.2%    |    |
| Nonrelative                                   | 2,682   | 1.9%    |    |
| In Nonfamily Households                       | 18,171  | 12.8%   |    |
| In Group Quarters                             | 5,629   | 4.0%    |    |
| Institutionalized Population                  | 4,956   | 3.5%    |    |
| Noninstitutionalized                          | 673     | 0.5%    |    |
| Housebolds by Size                            |         |         |    |