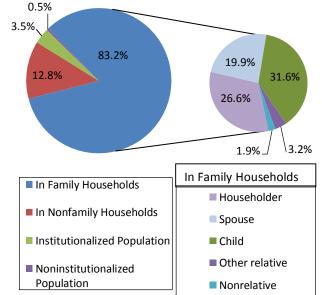

## Rankin County, MS

| Households by Type                            | Number  | Percent |    |
|-----------------------------------------------|---------|---------|----|
| Households with 1 Person                      | 12,696  | 24.0%   |    |
| Households with 2+ People                     | 40,140  | 76.0%   |    |
| Family Households                             | 37,734  | 71.4%   |    |
| Husband-wife Families                         | 28,190  | 53.4%   |    |
| With Own Children                             | 12,291  | 23.3%   |    |
| Other Family (No Spouse Present)              | 9,544   | 18.1%   |    |
| With Own Children                             | 5,198   | 9.8%    |    |
| Nonfamily Households                          | 2,406   | 4.6%    | 10 |
| All Households with Children                  | 19,655  | 37.2%   |    |
| Multigenerational Households                  | 2,290   | 4.3%    | 1  |
| Unmarried Partner Households                  | 2,577   | 4.9%    |    |
| Male-female                                   | 2,246   | 4.3%    |    |
| Same-sex                                      | 331     | 0.6%    |    |
| Population by Relationship and Household Type |         |         |    |
| Total                                         | 141,617 | 100.0%  |    |
| In Households                                 | 135,988 | 96.0%   |    |
| In Family Households                          | 117,817 | 83.2%   |    |
| Householder                                   | 37,734  | 26.6%   |    |
| Spouse                                        | 28,190  | 19.9%   |    |
| Child                                         | 44,728  | 31.6%   |    |
| Other relative                                | 4,483   | 3.2%    |    |
| Nonrelative                                   | 2,682   | 1.9%    |    |
| In Nonfamily Households                       | 18,171  | 12.8%   |    |
| In Group Quarters                             | 5,629   | 4.0%    |    |
| Institutionalized Population                  | 4,956   | 3.5%    |    |
| Noninstitutionalized                          | 673     | 0.5%    |    |
| Housebolds by Size                            |         |         |    |