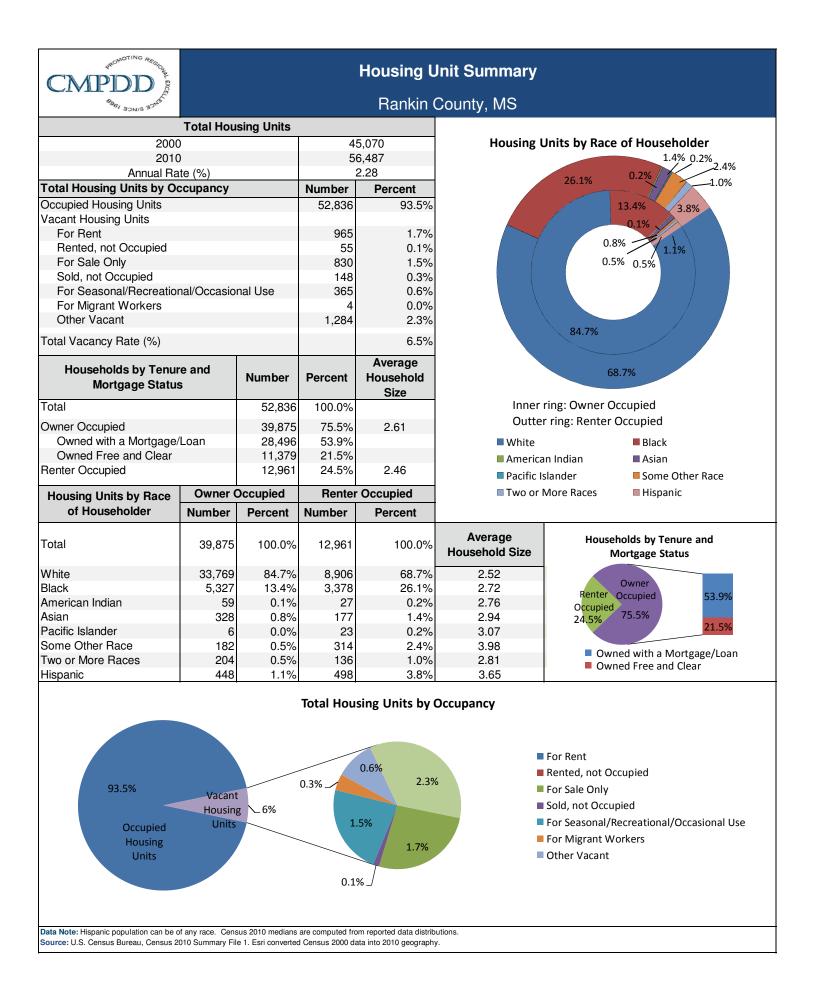

## Householder Summary

Rankin County, MS

Source: U.S. Census Bureau, Census 2010 Summary File 1. Esri converted Census 2000 data into 2010 geography.

| Population       141,617       152,523       160,721       1.05%       0.27%       0.6         Households       57,156       60,265       1.07%       0.28%       0.7         Verrage Household       3       3       3       -       -         Owner Occupied Housing       39,875       44,692       47,693       1.31%       0.45%       1.1         Renter Occupied Housing       12,961       12,464       12,592       -       -       -         Housing Units by Occupancy       78%       568,641       2.51%       2.79%       2.5         Housing       75%       0.0%       9,975       9,875       9,875       9,875       1.31%       0.45%       1.1         Renter       0ccupied       100%       75%       0.0%       2.51%       2.79%       2.5         Occupied       100%       4,945       9.4%       4,364       8.         15,000       524,999       4,817       9.1%       4,110       7.         25,000       549,999       4,887       9.3%       4,388       8.         350,000       \$49,999       8,246       15.6%       8.020       15         550,000       \$19,999                                                                                                                                                                                                                                                                                                             | Rankin County, MS                        | Rankin     |          |                 | Ber Sonis South          |  |
|---------------------------------------------------------------------------------------------------------------------------------------------------------------------------------------------------------------------------------------------------------------------------------------------------------------------------------------------------------------------------------------------------------------------------------------------------------------------------------------------------------------------------------------------------------------------------------------------------------------------------------------------------------------------------------------------------------------------------------------------------------------------------------------------------------------------------------------------------------------------------------------------------------------------------------------------------------------------------------------------------------------------------------------------------------------------------------------------------------------------------------------------------------------------------------------------------------------------------------------------------------------------------------------------------------------------------------------------------------------------------------------------------------------------|------------------------------------------|------------|----------|-----------------|--------------------------|--|
| Image: Complexition         141,617         152,523         160,721         1.05%         0.27%         0.6           Induseholds         52,836         57,156         60,288         1.07%         0.28%         0.7           Average Household         3         3         3         3         -         -         -           Average Household         3         3         3         -         -         -         -           Owner Occupied Housing         39,875         44,692         47,693         1.31%         0.45%         1.1           Renter Occupied Housing         36         37         38         -         -         -           Median Age         36         37         38         -         -         -         -           Median Household Income         -         \$60,650         \$68,641         2.51%         2.79%         2.5           Housing         72%         -         -         -         -         -         -         -         -         -         -         -         -         -         -         -         -         -         -         -         -         -         -         -         -         -                                                                                                                                                                                                                                                       | 2010 2018 2023 Trends 2018 - 2023 Rate   |            |          |                 |                          |  |
| Households       52,836       57,156       60,285       1.07%       0.28%       0.7         Families       37,734       40,181       42,121       0.95%       0.15%       0.7         Owner Occupied Housing       39,875       44,692       47,693       1.31%       0.45%       1.1         Median Age       36       37       38       -       -       -         Median Household Income       -       \$60,650       \$68,641       2.51%       2.79%       2.5         Housing Units by Occupancy       Type       -       -       -       -       -         Owner       0ccupied       -       \$60,650       \$68,641       2.51%       2.79%       2.5         Households by Income       -       \$200%       -       -       -       -         Area       State       National       -       -       -       -       -         455,000       \$49,999       4,817       9.1%       4,364       8.       8.       -       -         \$25,000       \$34,999       4,887       9.3%       4,388       8.       8.       -       -       -       -       -       -       -       -                                                                                                                                                                                                                                                                                                                           | Area State National                      |            |          |                 | -                        |  |
| Families       37,734       40,181       42,121       0.95%       0.15%       0.7         Average Household       3       3       3       -       -       0         Renter Occupied Housing       12,961       12,464       12,592       -       -       0         Median Age       36       37       38       -       -       0       0       0.45%       1.1         Median Household Income       -       \$60,650       \$68,641       2.51%       2.79%       2.5         Owner       7       75%       0.0%       0.0%       Population       Households       2018       2023         00%       75%       0.0%       4.945       9.4%       4.364       8.         10.0%       Population       Households       Families       Owner       Occupied         15,000       \$24,999       4.817       9.1%       4.110       7.         \$25,000       \$49,999       4.817       9.3%       4.138       8.         \$25,000       \$49,999       8.246       15.6%       8.020       15         \$25,000       \$49,999       8.246       15.6%       8.020       15         \$25,000       <                                                                                                                                                                                                                                                                                                                | 41,617 152,523 160,721 1.05% 0.27% 0.83% | 160,721    | 152,523  | 141,617         | •                        |  |
| Average Household       3       3       3       3       -       -         Owner Occupied Housing       12,961       12,464       12,592       -       -       -         Median Age       36       37       38       -       -       -       -         Median Household Income       -       \$60,650       \$68,641       2.51%       2.79%       2.5         Housing Units by Occupancy       Type       -       -       -       -       -         Occupied Housing       -       -       560,650       \$68,641       2.51%       2.79%       2.5         Occupied Housing       -       -       -       -       -       -       -         0.00%       -       -       -       -       -       -       -       -         1.00%       -       -       -       -       -       -       -       -       -       -       -       -       -       -       -       -       -       -       -       -       -       -       -       -       -       -       -       -       -       -       -       -       -       -       -       -       -                                                                                                                                                                                                                                                                                                                                                                            | 52,836 57,156 60,285 1.07% 0.28% 0.79%   | 60,285     | 57,156   | 52,836          |                          |  |
| Owner Occupied Housing       39,875       44,692       47,693       1.31%       0.45%       1.1         Renter Occupied Housing       36       37       38       -       -       -         Median Age       36       37       38       -       -       -       -       -       -       -       -       -       -       -       -       -       -       -       -       -       -       -       -       -       -       -       -       -       -       -       -       -       -       -       -       -       -       -       -       -       -       -       -       -       -       -       -       -       -       -       -       -       -       -       -       -       -       -       -       -       -       -       -       -       -       -       -       -       -       -       -       -       -       -       -       -       -       -       -       -       -       -       -       -       -       -       -       -       -       -       -       -       -       -       -       -       -                                                                                                                                                                                                                                                                                                                                                                                                    |                                          | 42,121     | 1        | 37,734          |                          |  |
| Renter Occupied Housing       12,961       12,464       12,592       -       -         Median Age       36       37       38       -       -         Median Household Income       -       \$60,650       \$68,641       2.51%       2.79%       2.5         Housing Units by Occupancy       Type       -       -       -       -       -       -       -       -       -       -       -       -       -       -       -       -       -       -       -       -       -       -       -       -       -       -       -       -       -       -       -       -       -       -       -       -       -       -       -       -       -       -       -       -       -       -       -       -       -       -       -       -       -       -       -       -       -       -       -       -       -       -       -       -       -       -       -       -       -       -       -       -       -       -       -       -       -       -       -       -       -       -       -       -       -       -       -       -                                                                                                                                                                                                                                                                                                                                                                                  | 3 3 3                                    | 3          | 3        | 3               | -                        |  |
| Median Age       36       37       38       -       -         Median Household Income       -       \$60,650       \$68,641       2.51%       2.79%       2.5         Housing Units by Occupancy       Type       3.0%       2.0%       0.0%       0.0%       0.0%       0.0%       0.0%       0.0%       0.0%       0.0%       0.0%       0.0%       0.0%       0.0%       0.0%       0.0%       0.0%       0.0%       0.0%       0.0%       0.0%       0.0%       0.0%       0.0%       0.0%       0.0%       0.0%       0.0%       0.0%       0.0%       0.0%       0.0%       0.0%       0.0%       0.0%       0.0%       0.0%       0.0%       0.0%       0.0%       0.0%       0.0%       0.0%       0.0%       0.0%       0.0%       0.0%       0.0%       0.0%       0.0%       0.0%       0.0%       0.0%       0.0%       0.0%       0.0%       0.0%       0.0%       0.0%       0.0%       0.0%       0.0%       0.0%       0.0%       0.0%       0.0%       0.0%       0.0%       0.0%       0.0%       0.0%       0.0%       0.0%       0.0%       0.0%       0.0%       0.0%       0.0%       0.0%       0.0%       0.0%       0.0% <t< td=""><td>39,875 44,692 47,693 1.31% 0.45% 1.16%</td><td>47,693</td><td>44,692</td><td>39,875</td><td>Owner Occupied Housing</td></t<>                                                                                                                        | 39,875 44,692 47,693 1.31% 0.45% 1.16%   | 47,693     | 44,692   | 39,875          | Owner Occupied Housing   |  |
| Median Household Income       -       \$60,650       \$68,641       2.51%       2.79%       2.5         Housing Units by Occupancy<br>Occupied<br>Housing       Type<br>25%       -       Trends: 2018 - 2023       -       -       -       -       -       -       -       -       -       -       -       -       -       -       -       -       -       -       -       -       -       -       -       -       -       -       -       -       -       -       -       -       -       -       -       -       -       -       -       -       -       -       -       -       -       -       -       -       -       -       -       -       -       -       -       -       -       -       -       -       -       -       -       -       -       -       -       -       -       -       -       -       -       -       -       -       -       -       -       -       -       -       -       -       -       -       -       -       -       -       -       -       -       -       -       -       -       -       -       - <t< td=""><td>12,961   12,464   12,592   -   -   -</td><td>12,592</td><td>12,464</td><td>12,961</td><td>Renter Occupied Housing</td></t<>                                                                                                                                                                                                                             | 12,961   12,464   12,592   -   -   -     | 12,592     | 12,464   | 12,961          | Renter Occupied Housing  |  |
| Trends: 2018 - 2023           Type           Owner         Occupied           Occupied         Oo%         Oo%           Benter         Oo%         Population         Households         Families         Owner           Occupied         Oo%         Population         Households         Families         Owner           Occupied         Oo%         Population         Households         Families         Owner           Occupied         Number         Percent         Number         Percent         Number         Percent           44.945         9.4%         4.364         8.8         8.35,000 - \$24,999         4.897         9.3%         4.388         8.8           \$15,000 - \$24,999         4.897         9.3%         4.384         8.8         8.250,000 - \$74,999         10.829         20.5%         11.433         21           \$50,000 - \$74,999         9.188         17.4%         11,569         21           \$150,000 - \$149,999         9.188         17.4%         11,569         21           \$200,000+         \$149,999         9.188         17.4%         13.659         21           \$200,000+         \$149,999         9.188         17.4%                                                                                                                                                                                                                  | 36 37 38                                 | 38         | 37       | 36              | Median Age               |  |
| 100wner<br>Occupied<br>Housing       25%       3.00%         • Renter<br>Occupied<br>Housing       25%       0.00%         • Renter<br>Occupied<br>Housing       75%       0.00%         • Population       Households       Families       Owner<br>Occupied<br>Housing         • Number       Percent       Number<br>Number       Percent       Number<br>Housing         • Area       • State       • National                                                                                                                                                                                                                                                                                                                                                                                                                                                                                                                                                                                                                                                                                                                                                                                                          | - \$60,650 \$68,641 2.51% 2.79% 2.50%    | \$68,641   | \$60,650 | -               | Median Household Income  |  |
| Owner       Type         Occupied       25%         Housing       25%         Housing       00%         Population       Households         Families       Owner         Occupied       00%         Households by Income       2018         Varea       State         *15,000       \$24,999         4,817       9.1%         \$15,000 - \$24,999       4,817         \$250,000 - \$34,999       4,897         \$35,000 - \$24,999       4,897         \$35,000 - \$34,999       8,246         \$15,000 - \$74,999       10,829         \$20,000 - \$74,999       3,124         \$50,000 - \$199,999       3,124         \$100,000 - \$149,999       3,124         \$25,000 - \$199,999       3,124         \$200,000 +       \$160,050         \$2629       5.0%         Median Household Income       \$60,650         Average Household Income       \$30,102         \$33,567       \$33,567                                                                                                                                                                                                                                                                                                                                                                                                                                                                                                                    | Trends: 2018 - 2023                      |            |          | cv              | Housing Units by Occupan |  |
| • Owner<br>Occupied<br>Housing       25%       2.00%       2.00%       0.00%       0.00%       0.00%       0.00%       0.00%       0.00%       0.00%       0.00%       0.00%       0.00%       0.00%       0.00%       0.00%       0.00%       0.00%       0.00%       0.00%       0.00%       0.00%       0.00%       0.00%       0.00%       0.00%       0.00%       0.00%       0.00%       0.00%       0.00%       0.00%       0.00%       0.00%       0.00%       0.00%       0.00%       0.00%       0.00%       0.00%       0.00%       0.00%       0.00%       0.00%       0.00%       0.00%       0.00%       0.00%       0.00%       0.00%       0.00%       0.00%       0.00%       0.00%       0.00%       0.00%       0.00%       0.00%       0.00%       0.00%       0.00%       0.00%       0.00%       0.00%       0.00%       0.00%       0.00%       0.00%       0.00%       0.00%       0.00%       0.00%       0.00%       0.00%       0.00%       0.00%       0.00%       0.00%       0.00%       0.00%       0.00%       0.00%       0.00%       0.00%       0.00%       0.00%       0.00%       0.00%       0.00%       0.00%       0.00%       0.00%       0.00%       0.00%       0.0                                                                                                                                                                                                      | 3.00%                                    |            | 3.00%    | - 1             | Type                     |  |
| Housing       25%         • Renter       Occupied         Occupied       75%         Housing       75%         • Population       Households         • Population       Households         • Area       State         • National       Occupied         • Area       State         • National       Over         • Population       Households         • Area       State         • National       Over         • State       National                                                                                                                                                                                                                                                                                                                                                                                                                                                   | 2 00%                                    |            | 2 0.0%   |                 | Owner                    |  |
| • Renter       Occupied         • Benter       75%         • Benter       00%         • Occupied       00%         • Population       Households         • Area       • State         • Number       Percent         • Area       • State         • State       • Namber         • State       • State                                                                                                                                                                                                                                                                                                                                                                                                                                                | 2.00%                                    |            | 2.00%    |                 |                          |  |
| Occupied<br>Housing       75%         Population       Households       Families       Owner<br>Occupied<br>Housing         Area       State       National         Museholds by Income       2018       2023         < \$15,000                                                                                                                                                                                                                                                                                                                                                                                                                                                                                                                                                                                                                                                                                                                                                                                                                                                                                                                                                                                                                                                                                                                                                                                    | 1.00%                                    |            | 1.00%    |                 | Housing                  |  |
| Housing       75%       Population       Households       Families       Owner<br>Occupied         Area       State       National         Households by Income       2018       2023         Kits,000       4,945       9.4%       4,364       8.         \$15,000       4,945       9.4%       4,364       8.         \$15,000 - \$24,999       4,817       9.1%       4,110       7.         \$25,000 - \$34,999       4,897       9.3%       4,388       8.         \$35,000 - \$49,999       8,246       15.6%       8,020       15         \$50,000 - \$74,999       10,829       20.5%       11,433       21         \$75,000 - \$149,999       8,476       16.0%       9,661       18         \$100,000 - \$149,999       3,124       5.9%       3,673       7.         \$200,000+       2,629       5.0%       3,062       5.         Median Household Income       \$79,349       \$88,563       \$88,563         Per Capita Income       \$30,102       \$33,507         Households by Income         Inner ring: 2023 projections       \$16,0%       7.0%       5.0%         0uter ring: 2018 data       \$15,000 - \$24,999       \$15,000 - \$24                                                                                                                                                                                                                                                     |                                          |            | 0.00%    |                 |                          |  |
| Households by Income         2018         2023            Number         Percent         Number         Per           <\$15,000                                                                                                                                                                                                                                                                                                                                                                                                                                                                                                                                                                                                                                                                                                                                                                                                                                                                                                                                                                                                                                                                                                                                                                                                                                                                                     |                                          | Population |          | 75%             |                          |  |
| Area       State       National         Housing         Households by Income       2018       2023          Number       Percent       Number       Percent         \$15,000       \$24,999       4,817       9.4%       4,364       8.         \$15,000       \$24,999       4,817       9.1%       4,110       7.         \$25,000       \$34,999       4,897       9.3%       4,388       8.         \$35,000       \$49,999       8,246       15.6%       8,020       15         \$50,000       \$74,999       10,829       20.5%       11,433       21         \$75,000       \$99,999       8,476       16.0%       9,661       18         \$100,000       \$149,999       9,188       17.4%       11,569       21         \$150,000       \$199,999       3,124       5.9%       3,673       7.         \$200,000+       2,629       5.0%       3,062       5.         Median Household Income       \$60,650       \$68,641         Average Household Income       \$30,102       \$33,567         Households by Income       \$17,4%       17,4%       5.0%         Inner ring: 2018 data       \$15,000 -                                                                                                                                                                                                                                                                                                 |                                          | opulation  | P        | 13/0            | Housing                  |  |
| Area         State         National           Households by Income         2018         2023           Number         Percent         Number         Percent           <\$15,000                                                                                                                                                                                                                                                                                                                                                                                                                                                                                                                                                                                                                                                                                                                                                                                                                                                                                                                                                                                                                                                                                                                                                                                                                                    |                                          |            |          |                 |                          |  |
| Number         Percent         Number         Percent           <\$15,000                                                                                                                                                                                                                                                                                                                                                                                                                                                                                                                                                                                                                                                                                                                                                                                                                                                                                                                                                                                                                                                                                                                                                                                                                                                                                                                                           | Area State National                      | Area 📕 Sta | ■ A      |                 |                          |  |
| Number         Percent         Number         Percent           <\$15,000         4,945         9.4%         4,364         8.           \$15,000 - \$24,999         4,817         9.1%         4,110         7.           \$25,000 - \$34,999         4,897         9.3%         4,388         8.           \$35,000 - \$49,999         8,246         15.6%         8,020         15           \$50,000 - \$74,999         10,829         20.5%         11,433         21           \$75,000 - \$99,999         8,476         16.0%         9,661         18           \$100,000 - \$149,999         9,188         17.4%         11,569         21           \$150,000 - \$199,999         3,124         5.9%         3,673         7.           \$200,000+         2,629         5.0%         3,062         5.           Median Household Income         \$60,650         \$68,641           Average Household Income         \$79,349         \$88,563           Per Capita Income         \$30,102         \$33,567           Inner ring: 2023 projections         21.9%         5.0%           Outer ring: 2018 data         \$17.4%         5.9%           \$45,000         \$15,000 - \$24,999         \$16.0%         7.0%                                                                                                                                                                                   | 2010                                     | 10         |          |                 |                          |  |
| \$15,000 - \$24,999<br>\$15,000 - \$24,999<br>\$25,000 - \$34,999<br>\$25,000 - \$49,999<br>\$246<br>\$25,000 - \$74,999<br>\$20,5%<br>\$20,000 - \$74,999<br>\$20,5%<br>\$11,433<br>\$21<br>\$75,000 - \$99,999<br>\$4,876<br>\$20,000 - \$149,999<br>\$3,124<br>\$20,000 +<br>\$150,000 - \$199,999<br>\$3,124<br>\$200,000 +<br>\$2,629<br>\$0%<br>\$3,673<br>\$200,000 +<br>\$3,673<br>\$200,000 +<br>\$2,629<br>\$0%<br>\$3,673<br>\$200,000 +<br>\$3,673<br>\$200,000 +<br>\$3,062<br>\$5,0%<br>\$3,673<br>\$5,0%<br>\$3,673<br>\$5,0%<br>\$3,567<br>\$2,9%<br>\$3,567<br>\$2,9%<br>\$3,500<br>\$2,9%<br>\$3,500<br>\$2,999 |                                          |            |          | Nun             | Households by Income     |  |
| \$25,000 - \$34,999       4,897       9.3%       4,388       8.         \$35,000 - \$49,999       8,246       15.6%       8,020       15         \$50,000 - \$74,999       10,829       20.5%       11,433       21         \$75,000 - \$99,999       8,476       16.0%       9,661       18         \$100,000 - \$149,999       9,188       17.4%       11,569       21         \$150,000 - \$199,999       3,124       5.9%       3,673       7.         \$200,000+       2,629       5.0%       3,062       5.         Median Household Income       \$60,650       \$68,641         Average Household Income       \$79,349       \$88,563         Per Capita Income       \$30,102       \$33,567         Households by Income         Inner ring: 2023 projections       0uter ring: 2018 data       7.0%         \$15,000 \$15,000 - \$24,999       \$15,000 - \$24,999       \$16.0%       7.0%                                                                                                                                                                                                                                                                                                                                                                                                                                                                                                             | 4,945 9.4% 4,364 8.3%                    | 9.4        | 945      | 4,9             | <\$15,000                |  |
| \$35,000 - \$49,999       8,246       15.6%       8,020       15         \$50,000 - \$74,999       10,829       20.5%       11,433       21         \$75,000 - \$99,999       8,476       16.0%       9,661       18         \$100,000 - \$149,999       9,188       17.4%       11,569       21         \$150,000 - \$149,999       9,188       17.4%       11,569       21         \$150,000 - \$199,999       3,124       5.9%       3,673       7.         \$200,000+       2,629       5.0%       3,062       5.         Median Household Income       \$60,650       \$68,641         Average Household Income       \$79,349       \$88,563         Per Capita Income       \$30,102       \$33,567         Households by Income         Inner ring: 2023 projections       \$15,000 - \$24,999       \$16.0%       7.0%         \$15,000       \$15,000 - \$24,999       \$16.0%       \$10,0%       \$10,0%                                                                                                                                                                                                                                                                                                                                                                                                                                                                                                |                                          |            |          |                 |                          |  |
| \$50,000 - \$74,999       10,829       20.5%       11,433       21         \$75,000 - \$99,999       8,476       16.0%       9,661       18         \$100,000 - \$149,999       9,188       17.4%       11,569       21         \$150,000 - \$199,999       3,124       5.9%       3,673       7.         \$200,000 +       2,629       5.0%       3,062       5.         Median Household Income       \$60,650       \$68,641         Average Household Income       \$79,349       \$88,563         Per Capita Income       \$30,102       \$33,567         Households by Income         Inner ring: 2023 projections       0uter ring: 2018 data       \$15,000 - \$24,999                                                                                                                                                                                                                                                                                                                                                                                                                                                                                                                                                                                                                                                                                                                                      |                                          |            |          |                 |                          |  |
| \$75,000 - \$99,999       8,476       16.0%       9,661       18         \$100,000 - \$149,999       9,188       17.4%       11,569       21         \$150,000 - \$199,999       3,124       5.9%       3,673       7.         \$200,000+       2,629       5.0%       3,062       5.         Median Household Income       \$60,650       \$68,641         Average Household Income       \$79,349       \$88,563         Per Capita Income       \$30,102       \$33,567         Households by Income         Inner ring: 2023 projections       0uter ring: 2018 data       \$15,000 - \$24,999                                                                                                                                                                                                                                                                                                                                                                                                                                                                                                                                                                                                                                                                                                                                                                                                                  |                                          |            |          |                 |                          |  |
| \$100,000 - \$149,999       9,188       17.4%       11,569       21         \$150,000 - \$199,999       3,124       5.9%       3,673       7.         \$200,000+       2,629       5.0%       3,062       5.         Median Household Income       \$60,650       \$68,641         Average Household Income       \$79,349       \$88,563         Per Capita Income       \$30,102       \$33,567         Households by Income         Inner ring: 2023 projections       0uter ring: 2018 data       17.4%         \$15,000       \$15,000 - \$24,999       \$5.0%       \$16.0%                                                                                                                                                                                                                                                                                                                                                                                                                                                                                                                                                                                                                                                                                                                                                                                                                                   |                                          |            |          |                 |                          |  |
| \$150,000 - \$199,999<br>\$150,000 - \$199,999<br>\$200,000+<br>Median Household Income<br>Average Household Income<br>Average Household Income<br>Per Capita Income<br>Inner ring: 2023 projections<br>Outer ring: 2018 data<br>■<\$15,000<br>■\$15,000 - \$24,999<br>\$3,124<br>5.9%<br>5.0%<br>\$3,673<br>7.<br>\$3,673<br>\$3,673<br>\$5.<br>\$68,641<br>\$88,563<br>\$88,563<br>\$33,567<br><b>Households by Income</b><br>Inner ring: 2023 projections<br>Outer ring: 2018 data<br>■<\$15,000<br>\$15,000 - \$24,999                                                                                                                                                                                                                                                                                                                                                                                                                                                                                                                                                                                                                                                                                                                                                                                                                                                                                          |                                          |            |          |                 |                          |  |
| \$200,000+       2,629       5.0%       3,062       5.         Median Household Income       \$60,650       \$68,641         Average Household Income       \$79,349       \$88,563         Per Capita Income       \$30,102       \$33,567         Households by Income       17.4%       5.9%         Inner ring: 2023 projections       0uter ring: 2018 data       \$15,000 - \$24,999                                                                                                                                                                                                                                                                                                                                                                                                                                                                                                                                                                                                                                                                                                                                                                                                                                                                                                                                                                                                                          |                                          |            |          |                 |                          |  |
| Median Household Income       \$60,650       \$68,641         Average Household Income       \$79,349       \$88,563         Per Capita Income       \$30,102       \$33,567         Households by Income         Inner ring: 2023 projections       0uter ring: 2018 data         Image: \$15,000       \$15,000 - \$24,999       \$16.0%                                                                                                                                                                                                                                                                                                                                                                                                                                                                                                                                                                                                                                                                                                                                                                                                                                                                                                                                                                                                                                                                          |                                          |            |          |                 |                          |  |
| Average Household Income \$79,349 \$88,563<br>Per Capita Income \$30,102 \$33,567<br>Households by Income<br>Inner ring: 2023 projections<br>Outer ring: 2018 data<br>Solution \$21,900                                                                                                                                                                                                                                                                                                                                                                                                                                                                                                                                                                                                                                                                                                                                                                                                                                                                                                                                                                                                                                                                                                                                                                                                                             |                                          |            |          | _,_             |                          |  |
| Per Capita Income         \$30,102         \$33,567           Households by Income         Inner ring: 2023 projections         17.4%         5.9%           Outer ring: 2018 data         \$15,000         \$15,000 - \$24,999         \$16.0%         7.0%                                                                                                                                                                                                                                                                                                                                                                                                                                                                                                                                                                                                                                                                                                                                                                                                                                                                                                                                                                                                                                                                                                                                                        |                                          |            |          |                 |                          |  |
| Inner ring: 2023 projections<br>Outer ring: 2018 data<br>■ <\$15,000                                                                                                                                                                                                                                                                                                                                                                                                                                                                                                                                                                                                                                                                                                                                                                                                                                                                                                                                                                                                                                                                                                                                                                                                                                                                                                                                                |                                          | -          |          |                 |                          |  |
| Inner ring: 2023 projections<br>Outer ring: 2018 data<br>■ <\$15,000                                                                                                                                                                                                                                                                                                                                                                                                                                                                                                                                                                                                                                                                                                                                                                                                                                                                                                                                                                                                                                                                                                                                                                                                                                                                                                                                                |                                          |            |          | como            | Households by In         |  |
| Outer ring: 2018 data<br>■ <\$15,000                                                                                                                                                                                                                                                                                                                                                                                                                                                                                                                                                                                                                                                                                                                                                                                                                                                                                                                                                                                                                                                                                                                                                                                                                                                                                                                                                                                |                                          |            |          |                 | -                        |  |
| ■<\$15,000 ■\$15,000 - \$24,999                                                                                                                                                                                                                                                                                                                                                                                                                                                                                                                                                                                                                                                                                                                                                                                                                                                                                                                                                                                                                                                                                                                                                                                                                                                                                                                                                                                     | 21.9% 5.0%                               |            |          | -               |                          |  |
|                                                                                                                                                                                                                                                                                                                                                                                                                                                                                                                                                                                                                                                                                                                                                                                                                                                                                                                                                                                                                                                                                                                                                                                                                                                                                                                                                                                                                     | 5,000 - \$24,999                         | /          | 4,999    |                 | -                        |  |
| ■ \$25,000 - \$34,999 ■ \$35,000 - \$49,999 <b>18.3%</b> 5.8% 8.3% 9.4%                                                                                                                                                                                                                                                                                                                                                                                                                                                                                                                                                                                                                                                                                                                                                                                                                                                                                                                                                                                                                                                                                                                                                                                                                                                                                                                                             | 5,000 - \$49,999                         |            | 9,999    | ∎\$35,000 - \$4 | ■\$25,000 - \$34,999     |  |
| ■ \$50,000 - \$74,999 ■ \$75,000 - \$99,999                                                                                                                                                                                                                                                                                                                                                                                                                                                                                                                                                                                                                                                                                                                                                                                                                                                                                                                                                                                                                                                                                                                                                                                                                                                                                                                                                                         | 5,000 - \$99,999                         |            | 9,999    | \$75,000 - \$9  | ■ \$50,000 - \$74,999    |  |
| □\$100,000 - \$149,999 □\$150,000 - \$199,999 20.5% 21.6% 15.2% 20.5%                                                                                                                                                                                                                                                                                                                                                                                                                                                                                                                                                                                                                                                                                                                                                                                                                                                                                                                                                                                                                                                                                                                                                                                                                                                                                                                                               | 50,000 - \$199,999                       | \          | 199,999  | \$150,000 - \$  | ■\$100,000 - \$149,999   |  |
| ■ \$200,000+<br>15.6%                                                                                                                                                                                                                                                                                                                                                                                                                                                                                                                                                                                                                                                                                                                                                                                                                                                                                                                                                                                                                                                                                                                                                                                                                                                                                                                                                                                               | 9.3%                                     |            |          |                 | □\$200,000+              |  |