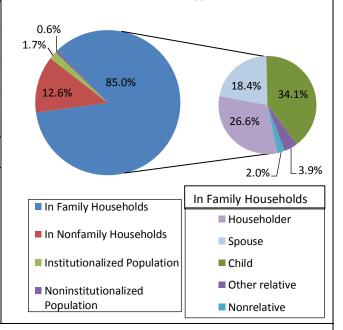

## Households by Age of Householder Households by Age of Householder Family Non-Family Number 21.7% Number | Percent Percent Inner ring: Family 20.6% 100.0% 7.4% Total 3,017 100.0% 7,313 **Outer ring: Non-Family** 12.2% 15 - 44 2,835 38.8% 622 20.6% 38.8% 15 - 44 45 - 54 16.6% 19.4% 45 - 54 1,624 22.2% 580 19.2% 9 29 55 - 64 65 - 74 55 - 64 1,418 19.4% 660 21.9% 22.2% 75+ 65 - 74 895 12.2% 501 16.6% 21.9% 75+ 541 7.4% 654 21.7% **Husband-Wife Other Families (No** Summary by Race of Householder **Total Households Non-Family** Families Spouse) Percent Householder is: Number Number Percent Number Percent Number Percent 3,017 100.0% Total 10,330 100.0% 5,073 100.0% 2,240 100.0% 77.4% White 6,865 66.5% 3,926 930 41.5% 2,009 66.6% 3,320 1,086 21.4% 1,266 56.5% 968 32.1% Black 32.1% 0.2% 0.2% 0.2% 0.3% American Indian 20 8 4 8 Asian 12 0.1% 9 0.2% 1 0.0% 2 0.1% 2 0 1 0.0% 1 Pacific Islander 0.0% 0.0% 0.0% 12 Some Other Race 50 0.5% 20 0.4% 18 0.8% 0.4% 17 24 20 0.9% 0.6% Two or More Races 61 0.6% 0.5% 1.4% 104 1.0% 47 0.9% 31 26 0.9% Hispanic