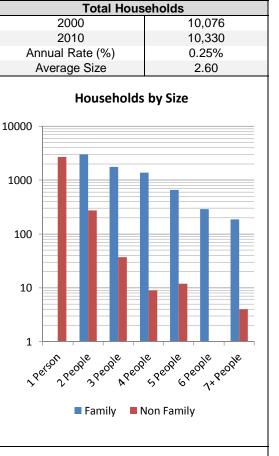

| BOI JONIS JONIS                            | Simpson County, MS               |            |                     |           |                |                  |  |  |
|--------------------------------------------|----------------------------------|------------|---------------------|-----------|----------------|------------------|--|--|
| Summary                                    | 2010 2018 2023 Trends 2018 - 202 |            |                     |           |                | 2023 Rate        |  |  |
|                                            |                                  |            | 26,731              | Area      | State          | National         |  |  |
| Population                                 | 27,503                           |            |                     | -0.36%    | 0.27%          | 0.83%            |  |  |
| Households                                 | 10,330                           | 10,234     | 10,053 -0.36% 0.28% |           | 0.79%          |                  |  |  |
| Families                                   | 7,313                            | 7,128      | 6,959               | -0.48%    | 0.15%          | 0.71%            |  |  |
| Average Household                          | 3                                | 3          | 3                   | -         | -              | -                |  |  |
| Owner Occupied Housing                     | 7,947                            | 8,067      | 7,928               | -0.35%    | 0.45%          | 1.16%            |  |  |
| Renter Occupied Housing                    | 2,383                            | 2,167      | 2,125               | -         | -              | -                |  |  |
| Median Age                                 | 38                               | 39         | 40                  | -         | -              | -                |  |  |
| Median Household Income                    | -                                | \$40,284   | \$46,732            | 3.01%     | 2.79%          | 2.50%            |  |  |
| Housing Units by Occupan                   | су                               |            |                     | Trends    | s: 2018 - 2023 |                  |  |  |
| Туре                                       |                                  | 4.00%      |                     |           |                |                  |  |  |
| Owner Occupied                             |                                  | 3.00% -    |                     |           |                |                  |  |  |
| Housing 23%                                |                                  | 2.00% -    |                     |           |                |                  |  |  |
|                                            |                                  |            |                     |           |                |                  |  |  |
| Renter<br>Occupied                         |                                  | 1.00% -    |                     |           |                |                  |  |  |
| Housing                                    | 77%                              | 0.00% -    |                     |           |                |                  |  |  |
|                                            |                                  | -1.00%     | Population          | Household |                | wner Median      |  |  |
|                                            |                                  |            |                     |           |                | cupied Household |  |  |
|                                            |                                  |            | Area 📕 Sta          | te Na     | tional Ho      | ousing Income    |  |  |
|                                            |                                  | 2018       |                     |           | 2023           |                  |  |  |
| Households by Income                       |                                  | nber       | Percent             |           | Number         | Percent          |  |  |
| <\$15,000                                  |                                  | 378        | 18.2                |           | 1,560          | 15.1%            |  |  |
| \$15,000 - \$24,999                        |                                  | 284        | 12.4%               |           | 1,043          | 10.1%            |  |  |
| \$25,000 - \$34,999                        |                                  | 237        | 12.0<br>16.0        |           | 1,099          | 10.6%<br>15.4%   |  |  |
| \$35,000 - \$49,999<br>\$50,000 - \$74,999 |                                  | 353<br>332 | 17.7                |           | 1,592<br>1,915 | 15.4%            |  |  |
| \$75,000 - \$99,999                        |                                  | )84        |                     |           | 1,245          | 12.1%            |  |  |
| \$100,000 - \$149,999                      |                                  | 00         | 10.5%<br>8.7%       |           | 1,162          | 11.2%            |  |  |
| \$150,000 - \$199,999                      |                                  | 64         | 1.6%                |           | 196            | 1.9%             |  |  |
| \$200,000+                                 |                                  | 02         | 2.0                 |           | 241            | 2.3%             |  |  |
| Median Household Income                    |                                  | \$40,2     | 284                 |           | \$4            | 6,732            |  |  |
| Average Household Income                   |                                  | \$54,7     | 718                 |           | \$6            | 3,331            |  |  |
| Per Capita Income                          |                                  | \$21,2     |                     |           | \$24,474       |                  |  |  |
| Households by In                           | come                             |            |                     |           | 10.5%          | ,                |  |  |
| Inner ring: 2023 pro                       |                                  |            |                     |           | 8.79           | 6 1.6%           |  |  |
| Outer ring: 2018                           | -                                |            |                     | 17.7%     | 12.1% 11.2%    | 2.0%             |  |  |
| _                                          | ∎\$15,000 - \$2                  | 4,999      |                     |           | 1.9%           | 2.070            |  |  |
| ■\$25,000 - \$34,999                       | <b>1</b> \$35,000 - \$4          | 9,999      |                     | 18.5%     | 2.3%           | 5.1%             |  |  |
| ■ \$50,000 - \$74,999                      | \$75,000 - \$9                   | 9,999      |                     | 6 0%      |                | 18.2%            |  |  |
| <b>□</b> \$100,000 - \$149,999             | ■\$150,000 - \$199,999<br>15.4%  |            |                     |           |                |                  |  |  |
|                                            |                                  |            |                     |           | 10.6%          |                  |  |  |