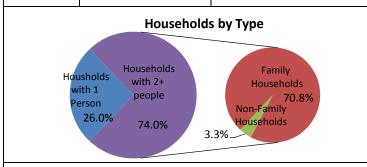

## **Household Summary**

## Simpson County, MS

| Households by Type                            | Number   | Percent |
|-----------------------------------------------|----------|---------|
| Households with 1 Person                      | 2,681    | 26.0%   |
| Households with 2+ People                     | 7,649    | 74.0%   |
| Family Households                             | 7,313    | 70.8%   |
| Husband-wife Families                         | 5,073    | 49.1%   |
| With Own Children                             | 1,941    | 18.8%   |
| Other Family (No Spouse Present)              | 2,240    | 21.7%   |
| With Own Children                             | 1,141    | 11.0%   |
| Nonfamily Households                          | 336      | 3.3%    |
| All Households with Children                  | 3,733    | 36.1%   |
| Multigenerational Households                  | 638      | 6.2%    |
| Unmarried Partner Households                  | 519      | 5.0%    |
| Male-female                                   | 471      | 4.6%    |
| Same-sex                                      | 48       | 0.5%    |
| Population by Relationship and Household Type |          |         |
| Total                                         | 27,503   | 100.0%  |
| In Households                                 | 26,861   | 97.7%   |
| In Family Households                          | 23,385   | 85.0%   |
| Householder                                   | 7,313    | 26.6%   |
| Spouse                                        | 5,073    | 18.4%   |
| Child                                         | 9,375    | 34.1%   |
| Other relative                                | 1,063    | 3.9%    |
| Nonrelative                                   | 561      | 2.0%    |
| In Nonfamily Households                       | 3,476    | 12.6%   |
| In Group Quarters                             | 642      | 2.3%    |
| Institutionalized Population                  | 476      | 1.7%    |
| Noninstitutionalized                          | 166      | 0.6%    |
| Heusehelde hu Size                            | <u> </u> |         |

| Households by Size |        |         |        |         |  |  |  |  |  |
|--------------------|--------|---------|--------|---------|--|--|--|--|--|
|                    | Fa     | amily   | Non Fa | mily    |  |  |  |  |  |
|                    | Number | Percent | Number | Percent |  |  |  |  |  |
| Total              | 7,313  | 100.0%  | 3,017  | 100.0%  |  |  |  |  |  |
| 1 Person           |        |         | 2,681  | 88.9%   |  |  |  |  |  |
| 2 People           | 3,028  | 41.4%   | 274    | 9.1%    |  |  |  |  |  |
| 3 People           | 1,760  | 24.1%   | 37     | 1.2%    |  |  |  |  |  |
| 4 People           | 1,386  | 19.0%   | 9      | 0.3%    |  |  |  |  |  |
| 5 People           | 662    | 9.1%    | 12     | 0.4%    |  |  |  |  |  |
| 6 People           | 291    | 4.0%    | 0      | 0.0%    |  |  |  |  |  |
| 7+ People          | 186    | 2.5%    | 4      | 0.1%    |  |  |  |  |  |
| Average Size       | :      | 3.12    | 1.15   | 5       |  |  |  |  |  |