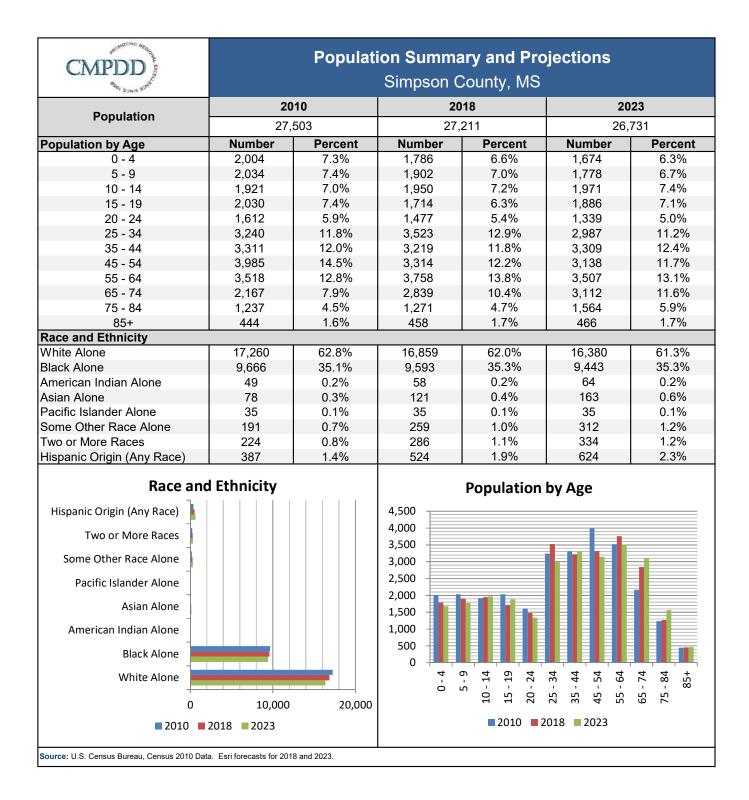

- \$2                  | 4,999      |                     |           | 1.9%           | 2.070            |  |  |
| ■\$25,000 - \$34,999                       | <b>1</b> \$35,000 - \$4          | 9,999      |                     | 18.5%     | 2.3%           | 5.1%             |  |  |
| ■ \$50,000 - \$74,999                      | \$75,000 - \$9                   | 9,999      |                     | 6 0%      |                | 18.2%            |  |  |
| <b>□</b> \$100,000 - \$149,999             | ■\$150,000 - \$199,999<br>15.4%  |            |                     |           |                |                  |  |  |
|                                            |                                  |            |                     |           | 10.6%          |                  |  |  |



| CMP                              |                                                   |                               | В            | usine   | ess Si  | umm   | ary by N    | AICS Code    | es           |                |  |
|----------------------------------|---------------------------------------------------|-------------------------------|--------------|---------|---------|-------|-------------|--------------|--------------|----------------|--|
| CIVIE                            |                                                   | Simpson County, MS            |              |         |         |       |             |              |              |                |  |
| Total Businesse                  | S                                                 |