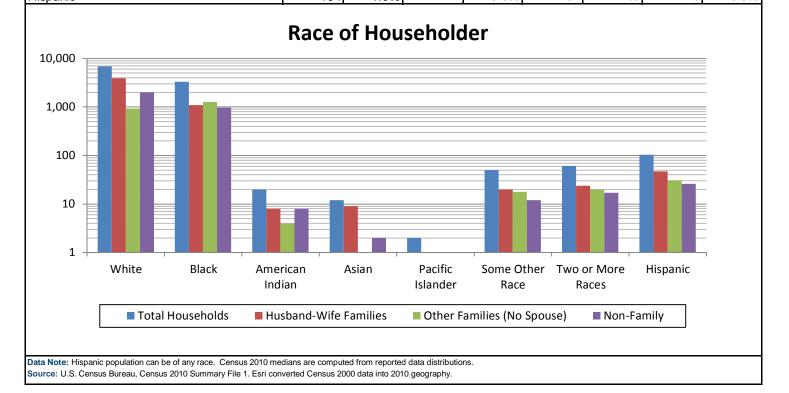

## **Household Summary**

## Simpson County, MS

| Households by Type                            | Number   | Percent |
|-----------------------------------------------|----------|---------|
| Households with 1 Person                      | 2,681    | 26.0%   |
| Households with 2+ People                     | 7,649    | 74.0%   |
| Family Households                             | 7,313    | 70.8%   |
| Husband-wife Families                         | 5,073    | 49.1%   |
| With Own Children                             | 1,941    | 18.8%   |
| Other Family (No Spouse Present)              | 2,240    | 21.7%   |
| With Own Children                             | 1,141    | 11.0%   |
| Nonfamily Households                          | 336      | 3.3%    |
| All Households with Children                  | 3,733    | 36.1%   |
| Multigenerational Households                  | 638      | 6.2%    |
| Unmarried Partner Households                  | 519      | 5.0%    |
| Male-female                                   | 471      | 4.6%    |
| Same-sex                                      | 48       | 0.5%    |
| Population by Relationship and Household Type |          |         |
| Total                                         | 27,503   | 100.0%  |
| In Households                                 | 26,861   | 97.7%   |
| In Family Households                          | 23,385   | 85.0%   |
| Householder                                   | 7,313    | 26.6%   |
| Spouse                                        | 5,073    | 18.4%   |
| Child                                         | 9,375    | 34.1%   |
| Other relative                                | 1,063    | 3.9%    |
| Nonrelative                                   | 561      | 2.0%    |
| In Nonfamily Households                       | 3,476    | 12.6%   |
| In Group Quarters                             | 642      | 2.3%    |
| Institutionalized Population                  | 476      | 1.7%    |
| Noninstitutionalized                          | 166      | 0.6%    |
| Heusehelde hu Size                            | <u> </u> |         |

| Households by Size |        |         |        |         |  |  |  |  |  |
|--------------------|--------|---------|--------|---------|--|--|--|--|--|
|                    | Fa     | amily   | Non Fa | mily    |  |  |  |  |  |
|                    | Number | Percent | Number | Percent |  |  |  |  |  |
| Total              | 7,313  | 100.0%  | 3,017  | 100.0%  |  |  |  |  |  |
| 1 Person           |        |         | 2,681  | 88.9%   |  |  |  |  |  |
| 2 People           | 3,028  | 41.4%   | 274    | 9.1%    |  |  |  |  |  |
| 3 People           | 1,760  | 24.1%   | 37     | 1.2%    |  |  |  |  |  |
| 4 People           | 1,386  | 19.0%   | 9      | 0.3%    |  |  |  |  |  |
| 5 People           | 662    | 9.1%    | 12     | 0.4%    |  |  |  |  |  |
| 6 People           | 291    | 4.0%    | 0      | 0.0%    |  |  |  |  |  |
| 7+ People          | 186    | 2.5%    | 4      | 0.1%    |  |  |  |  |  |
| Average Size       | :      | 3.12    | 1.15   | 5       |  |  |  |  |  |

Data Note: Households with children include any households with people under age 18, related or not. Multigenerational households are families with 3 or more parent-child relationships. Unmarried partner households are usually classified as nonfamily households unless there is another member of the household related to the householder. Multigenerational and unmarried partner households are reported only to the tract level. Esri estimated block group data, which is used to estimate polygons or non-standard geography. Average family size excludes nonrelatives. Source: U.S. Census Bureau, Census 2010 Summary File 1.